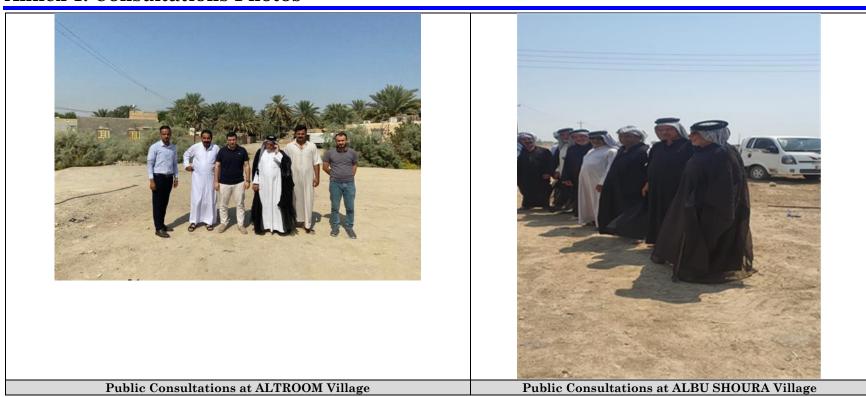

### **Consultation Results:**

All those interviewed expressed their support to the project. All interviewees expressed their hope that the completion of the project will lead to more goods moving through their areas. Therefore, they link the project with improving their living conditions and the development of the area economically. They also stressed the importance of providing a timetable for the completion of the project because they heard of many planned projects in their district but have not seen them being completed. The participants emphasized that they know that the project's benefits are far greater than its negative impacts and confirmed their willingness to cooperate with the project. All participants in the village expressed that the construction of the Road will have a positive impact on their social daily life. Please refer to Annex 1 and Annex 2 for sample of the consultations for both men and women in these villages. The full list of participants for public consultations and individual interviews are attached in standalone document to reduce the size of the instrument. As per the questionnaire prepared for individual interview, the below are the main findings: