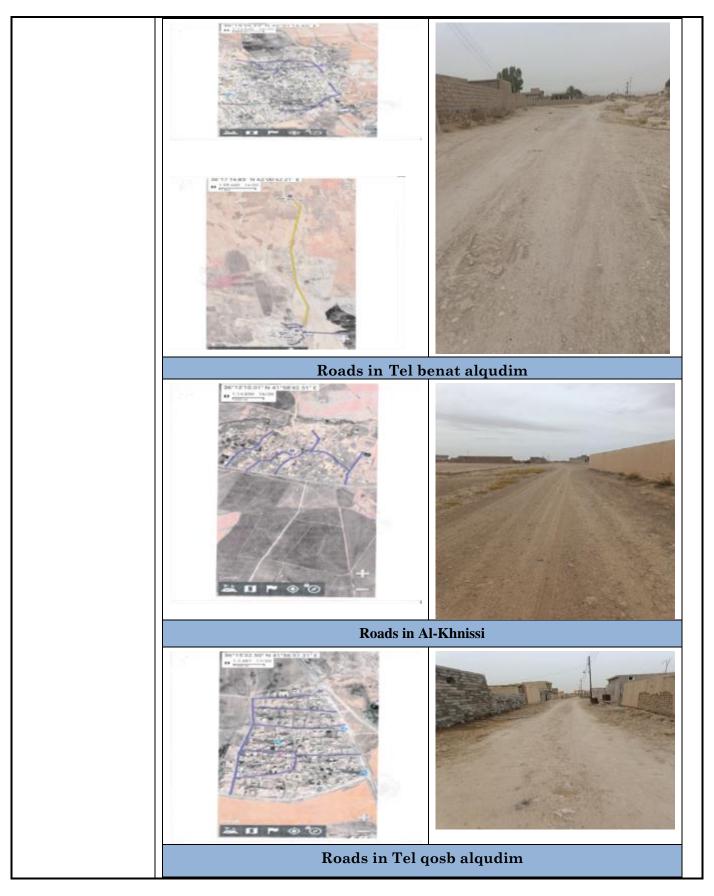

**Figure 1: Project Location** 

The area adjacent to these subprojects' sites are characterized as rural residential and semi desertic to agricultural in some area. There are no protected areas or endangered species (there is no critical or high biodiversity values that might be affected) in the vicinity of the sites. There are no close sensitive receptors located to the subprojects site. The subprojects will improve the transportation infrastructure in these villages by providing asphalt surface to facilitate transport for local communities and road users. Moreover, the road will help the students to go to their schools easily. It important to mention that these roads are within the villages as a network, therefore the other roads can be used as alternative roads.

|                                   | Roads in Sebaya harouche  Figure 2: Current situation of Roads in these villages                                                                                                                                                                                                                                                                                                                                                                                                                                                                                                                                                                                                                                                                                                                                                                                                                                                                                                                                                                                |
|-----------------------------------|-----------------------------------------------------------------------------------------------------------------------------------------------------------------------------------------------------------------------------------------------------------------------------------------------------------------------------------------------------------------------------------------------------------------------------------------------------------------------------------------------------------------------------------------------------------------------------------------------------------------------------------------------------------------------------------------------------------------------------------------------------------------------------------------------------------------------------------------------------------------------------------------------------------------------------------------------------------------------------------------------------------------------------------------------------------------|
| Project<br>Duration               | The anticipated duration of all works is (180) days including mobilization and demobilization of contractors.                                                                                                                                                                                                                                                                                                                                                                                                                                                                                                                                                                                                                                                                                                                                                                                                                                                                                                                                                   |
| Proposed<br>Project<br>Activities | <ol> <li>Construction of the road will include the following activities:         <ol> <li>The surface needs to be completely clean and clear after backfilling with clean soil. The average width of the existing roads is ranging from 5-8 m and one lane in each direction.</li> <li>Providing materials (gravel) to create double layer of subbase (each one is 15cm in thickness) and well compacted. The sub base provides a stable surface to support new pavement.</li> <li>Binder will be added after the sub base is laid and any soft areas are identified and repaired.</li> <li>Once the supportive structures of a new asphalt surface are installed, the top layer of fresh asphalt (10 cm in thickness) is added to provide a clean and smooth ride.</li> </ol> </li> <li>The expected machineries and equipment are: Wheel Loader, Motor Grader, Asphalt Pavers, and roller machine.</li> <li>It's important to mention that all the raw materials that will be used in the construction of the roads are from an authorized quarry.</li> </ol> |
| Land Use<br>and<br>Acquisition    | The area adjacent to the project site is characterized as rural residential and semi desertic to agricultural area. However, the construction activities will not cause an impact on agricultural area or make any crop damage.  The road will be constructed on state land and hence there are no issues related to land acquisition. The implementation activities will not cause relocation of people, vendors, and any individuals.                                                                                                                                                                                                                                                                                                                                                                                                                                                                                                                                                                                                                         |
| Contactor's<br>Camp               | The construction of the road will need about 15-20 worker per day for                                                                                                                                                                                                                                                                                                                                                                                                                                                                                                                                                                                                                                                                                                                                                                                                                                                                                                                                                                                           |