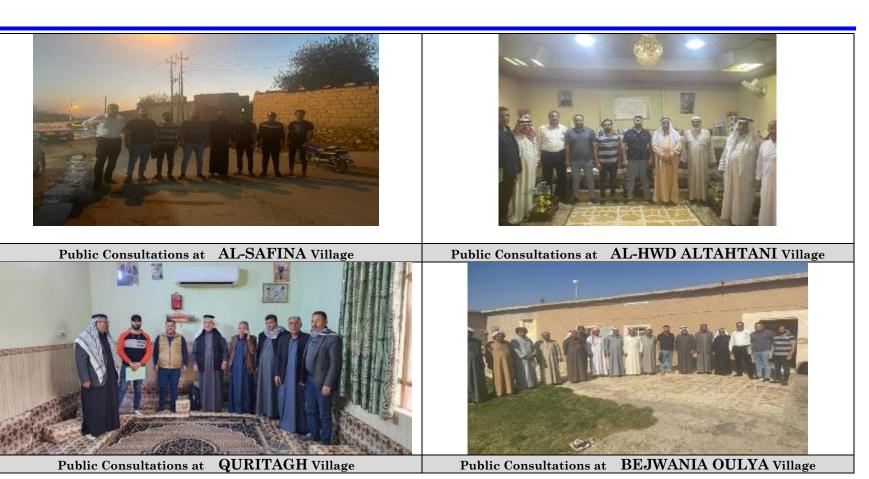

#### PUBLIC CONSULTATION & GRIEVANCE REDRESS MECHANISMS

https://www.ifc.org/wps/wcm/connect/7d708218-2a9e-4fcc-879d-9d5051746e7d/4%2BConstruction%2Band%2BDecommissioning.pdf?MOD=AJPERES&CVID=nPtgy6x

The consultations were carried out in the village for the rehabilitation of the Water networks in November 2023. One on one interviews were conducted. Accordingly, a questionnaire was formatted to cover the key environmental and social aspects related to the subproject.

The formatted questionnaire was then addressed to 16 women and 43 men in the surrounding community randomly to have their opinions and thoughts regarding the subproject's activities.

#### **Consultation Results:**

All interviewees expressed their hope that the completion of the project will improve their life quality. All those interviewed expressed their support for the project. Therefore, they link the project with improving their living conditions and the development of the area economically. They also stressed the importance of providing a timetable for the completion of the project because they heard of many planned projects in their district but have not seen them being completed. The participants emphasized that they know that the project's benefits are far greater than its negative impacts and confirmed their willingness to cooperate with the project. All participants in the village expressed that the construction of the water unit will have a positive impact on their social daily life. Please refer to Annex 1 and Annex 2 for a sample of the consultations for both men and women in these villages. The full list of participants for public consultations and individual interviews is attached in the standalone document to reduce the size of the instrument. As per the questionnaire prepared for individual interviews, the below are the main findings: