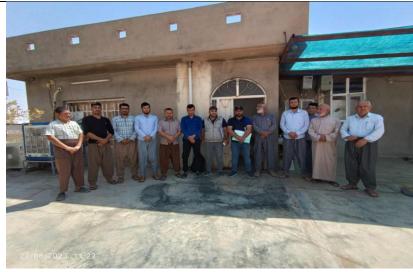

#### PUBLIC CONSULTATION & GRIEVANCE REDRESS MECHANISMS

The consultations were carried out in the village for the rehabilitation of the electricity grids on Sep. 2023. One on one interviews were conducted. Accordingly, a questionnaire was formatted to cover the key environmental and social aspects related to the subproject.

The formatted questionnaire was then addressed to 14 women and 75 men in the surrounding community in eleven villages randomly to have their opinions and thoughts regarding the rehabilitation activities.

Public Consultation Process

https://www.ifc.org/wps/wcm/connect/7d708218-2a9e-4fcc-879d-9d5051746e7d/4%2BConstruction%2Band%2BDecommissioning.pdf?MOD=AJPERES&CVID=nPtgy6x

a timetable for the completion of the project because they heard of many planned projects in their district but have not seen them being completed. The participants emphasized that they know that the project's benefits are far greater than its negative impacts and confirmed their willingness to cooperate with the project. All participants in the villages expressed that the rehabilitation of the electrical grids will have a positive impact on their social daily life. Please refer to Annex 1 and Annex 2 for sample of the consultations for both men and women in these villages. The full list of participants for public consultations and individual interviews are attached in standalone document to reduce the size of the instrument. As per the questionnaire prepared for individual interview, the below are the main findings: