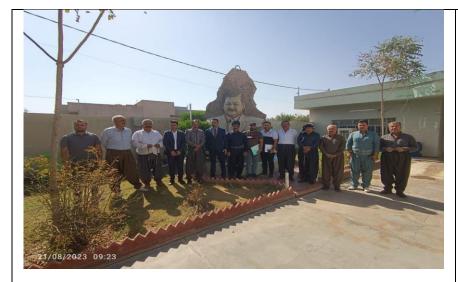

#### PUBLIC CONSULTATION & GRIEVANCE REDRESS MECHANISMS

The consultations were carried out in the village for the rehabilitation of the electricity grids on Sep. 2023. One on one interviews were conducted. Accordingly, a questionnaire was formatted to cover the key environmental and social aspects related to the subproject.

The formatted questionnaire was then addressed to 14 women and 75 men in the surrounding community in eleven villages randomly to have their opinions and thoughts regarding the rehabilitation activities.

Public Consultation Process

https://www.ifc.org/wps/wcm/connect/7d708218-2a9e-4fcc-879d-9d5051746e7d/4%2BConstruction%2Band%2BDecommissioning.pdf?MOD=AJPERES&CVID=nPtgy6x

a timetable for the completion of the project because they heard of many planned projects in their district but have not seen them being completed. The participants emphasized that they know that the project's benefits are far greater than its negative impacts and confirmed their willingness to cooperate with the project. All participants in the villages expressed that the rehabilitation of the electrical grids will have a positive impact on their social daily life. Please refer to Annex 1 and Annex 2 for sample of the consultations for both men and women in these villages. The full list of participants for public consultations and individual interviews are attached in standalone document to reduce the size of the instrument. As per the questionnaire prepared for individual interview, the below are the main findings: