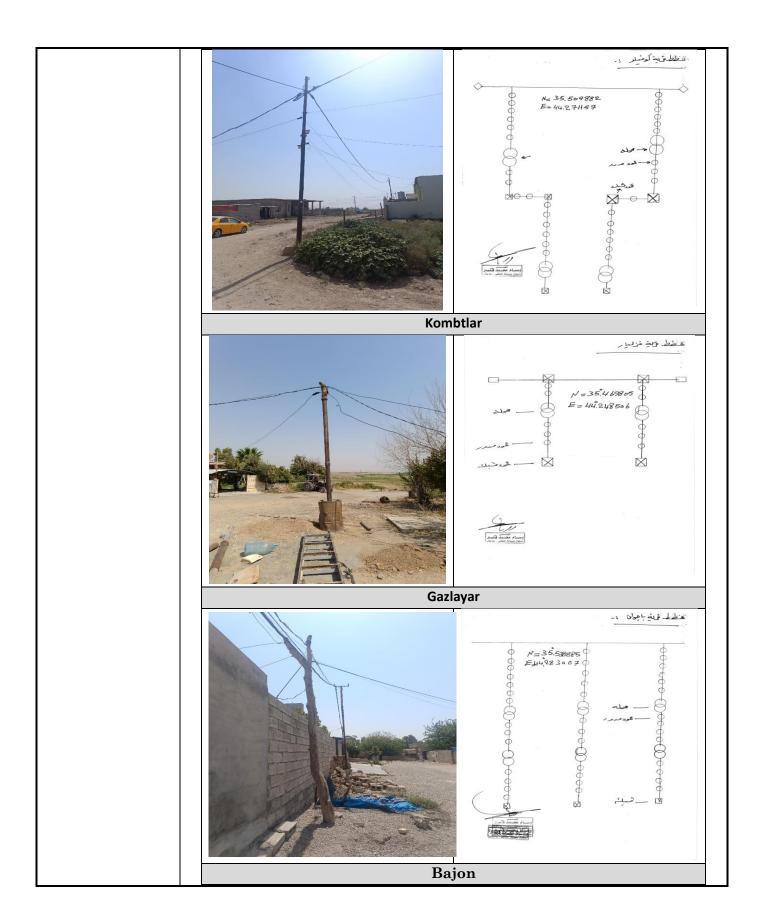

Table 1: Information about the villages

| No. | Village      | Length<br>(Km) | Project Duration (day) | Population | Coordinates               |
|-----|--------------|----------------|------------------------|------------|---------------------------|
| 1   | Kombtlar     | 3              | 180                    | 1500       | 35.509882,<br>44.271157   |
| 2   | Gazlayar     | 1.5            | 180                    | 625        | 35.469805,<br>44.248506   |
| 3   | Bajon        | 2.65           | 180                    | 8500       | 35.538885,<br>44.283007   |
| 4   | Tobzawa      | 5              | 180                    | 3165       | 35.3927385<br>44.2782487  |
| 5   | Hisar kabeer | 1.5            | 180                    | 3350       | 35.633436,<br>44.37978    |
| 6   | Gyurka       | 1.1            | 180                    | 1320       | 35.1505172,<br>44.4892732 |
| 7   | Imam zain    | 1.1            | 180                    | 6000       | 35. 058435,               |

Page **6** of **66** 

Page **7** of **66** 

Page 8 of 66

Page **9** of **66** 

|                                   | Figure 2: Current Situation at these Villages                                                                                                                                                                                                                                                                                                                                                                                                                                                                                                                                                                                                                                                                                                                                                                                                                                                                                                                                                                                                                                                                                                                                                                                                                                                                                                                                                                                                                                                                                                                                                                                                                                                                                                                                                                                                                                                                                                                                                                                                                 |
|-----------------------------------|---------------------------------------------------------------------------------------------------------------------------------------------------------------------------------------------------------------------------------------------------------------------------------------------------------------------------------------------------------------------------------------------------------------------------------------------------------------------------------------------------------------------------------------------------------------------------------------------------------------------------------------------------------------------------------------------------------------------------------------------------------------------------------------------------------------------------------------------------------------------------------------------------------------------------------------------------------------------------------------------------------------------------------------------------------------------------------------------------------------------------------------------------------------------------------------------------------------------------------------------------------------------------------------------------------------------------------------------------------------------------------------------------------------------------------------------------------------------------------------------------------------------------------------------------------------------------------------------------------------------------------------------------------------------------------------------------------------------------------------------------------------------------------------------------------------------------------------------------------------------------------------------------------------------------------------------------------------------------------------------------------------------------------------------------------------|
| Project<br>Duration               | The anticipated duration of all works is around (Sixth Months) 180 days for all electrical distribution grid lines including mobilization and demobilization of contractors in these villages.                                                                                                                                                                                                                                                                                                                                                                                                                                                                                                                                                                                                                                                                                                                                                                                                                                                                                                                                                                                                                                                                                                                                                                                                                                                                                                                                                                                                                                                                                                                                                                                                                                                                                                                                                                                                                                                                |
| Proposed<br>Project<br>Activities | Works for rehabilitation of the grid lines in these villages will include removing the old and damaged cables and all other fittings and moving them into the store that belongs to the ministry of electricity. Then the work will include installing oil type pole-mounted distribution transformers, cables and circuit breakers. The work will also comprise of some civil work (on vacant state-owned lands) such as shallow excavation for poles, lifting the soils and other waste produced during the excavation, and casting to prepare the foundations for the poles. The anticipated duration of rehabilitation works in the 11 villages is about 6 months with about 20-25 workers per day per site and most of them are local workers and the rest are engineers and technicians. Workers from other villages will need to have their accommodation facilities in the camp, during the rehabilitation phase by (The contractor will rent a land or borrow it by the people after agreeing with them). Setup of a camp in the area near each electrical gridline will be on vacant state-owned lands (Iraqi government/ KIRKUK province). Workers' facilities will be established within the subproject boundaries, as the contractor will use the state-owned lands Additionally, a dedicated septic tank will be available at the camp and removed once the subproject activities are completed. The site will be used for workers accommodation, administration, workers' rest, a place to eat, and include restroom facilities The rehabilitation is expected to take place by carrying the pole materials to each pole base by lorry and assembling the poles (9-11m in height) on site. Work is expected to take place at several rehabilitation locations at the same time. The rehabilitation teams at each location would consist of crews, working one after another, with each crew responsible for one of the following: preparing the foundations for the poles, erecting of the poles and installing the wires and its accessories. |
| Land Use<br>and<br>Acquisition    | The area adjacent to the project site is characterized as rural residential to agricultural area. However, rehabilitation activities will not cause an impact on agricultural areas or make any crop damage. The electrical grid will be constructed on state land and hence there are                                                                                                                                                                                                                                                                                                                                                                                                                                                                                                                                                                                                                                                                                                                                                                                                                                                                                                                                                                                                                                                                                                                                                                                                                                                                                                                                                                                                                                                                                                                                                                                                                                                                                                                                                                        |