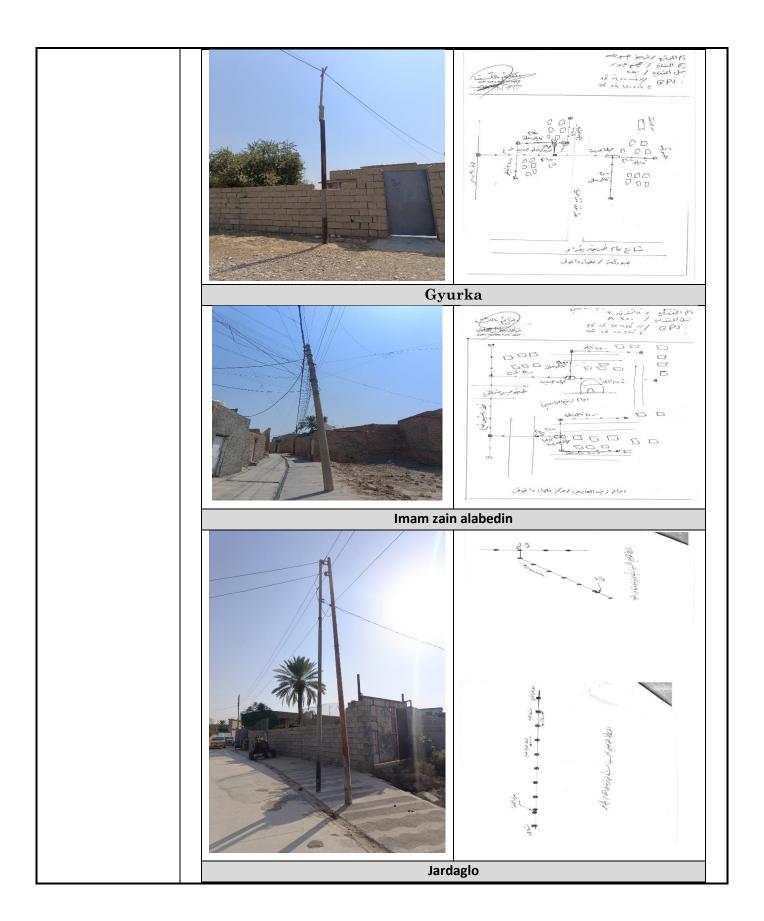

Table 1: Information about the villages

| No. | Village      | Length<br>(Km) | Project Duration (day) | Population | Coordinates               |
|-----|--------------|----------------|------------------------|------------|---------------------------|
| 1   | Kombtlar     | 3              | 180                    | 1500       | 35.509882,<br>44.271157   |
| 2   | Gazlayar     | 1.5            | 180                    | 625        | 35.469805,<br>44.248506   |
| 3   | Bajon        | 2.65           | 180                    | 8500       | 35.538885,<br>44.283007   |
| 4   | Tobzawa      | 5              | 180                    | 3165       | 35.3927385<br>44.2782487  |
| 5   | Hisar kabeer | 1.5            | 180                    | 3350       | 35.633436,<br>44.37978    |
| 6   | Gyurka       | 1.1            | 180                    | 1320       | 35.1505172,<br>44.4892732 |
| 7   | Imam zain    | 1.1            | 180                    | 6000       | 35. 058435,               |

Page **6** of **66** 

Page **7** of **66** 

Page 8 of 66

Page **9** of **66** 

|                                   | Figure 2: Current Situation at these Villages                                                                                                                                                                                                                                                                                                                                                                                                                                                                                                                                                                                                                                                                                                                                                                                                                                                                                                                                                                                                                                                                                                                                                                                                                                                                                                                                                                                                                                                                                                                                                                                                                                                                                                                                                                                                                                                                                                                                                                                                                 |
|-----------------------------------|---------------------------------------------------------------------------------------------------------------------------------------------------------------------------------------------------------------------------------------------------------------------------------------------------------------------------------------------------------------------------------------------------------------------------------------------------------------------------------------------------------------------------------------------------------------------------------------------------------------------------------------------------------------------------------------------------------------------------------------------------------------------------------------------------------------------------------------------------------------------------------------------------------------------------------------------------------------------------------------------------------------------------------------------------------------------------------------------------------------------------------------------------------------------------------------------------------------------------------------------------------------------------------------------------------------------------------------------------------------------------------------------------------------------------------------------------------------------------------------------------------------------------------------------------------------------------------------------------------------------------------------------------------------------------------------------------------------------------------------------------------------------------------------------------------------------------------------------------------------------------------------------------------------------------------------------------------------------------------------------------------------------------------------------------------------|
| Project<br>Duration               | The anticipated duration of all works is around (Sixth Months) 180 days for all electrical distribution grid lines including mobilization and demobilization of contractors in these villages.                                                                                                                                                                                                                                                                                                                                                                                                                                                                                                                                                                                                                                                                                                                                                                                                                                                                                                                                                                                                                                                                                                                                                                                                                                                                                                                                                                                                                                                                                                                                                                                                                                                                                                                                                                                                                                                                |
| Proposed<br>Project<br>Activities | Works for rehabilitation of the grid lines in these villages will include removing the old and damaged cables and all other fittings and moving them into the store that belongs to the ministry of electricity. Then the work will include installing oil type pole-mounted distribution transformers, cables and circuit breakers. The work will also comprise of some civil work (on vacant state-owned lands) such as shallow excavation for poles, lifting the soils and other waste produced during the excavation, and casting to prepare the foundations for the poles. The anticipated duration of rehabilitation works in the 11 villages is about 6 months with about 20-25 workers per day per site and most of them are local workers and the rest are engineers and technicians. Workers from other villages will need to have their accommodation facilities in the camp, during the rehabilitation phase by (The contractor will rent a land or borrow it by the people after agreeing with them). Setup of a camp in the area near each electrical gridline will be on vacant state-owned lands (Iraqi government/ KIRKUK province). Workers' facilities will be established within the subproject boundaries, as the contractor will use the state-owned lands Additionally, a dedicated septic tank will be available at the camp and removed once the subproject activities are completed. The site will be used for workers accommodation, administration, workers' rest, a place to eat, and include restroom facilities The rehabilitation is expected to take place by carrying the pole materials to each pole base by lorry and assembling the poles (9-11m in height) on site. Work is expected to take place at several rehabilitation locations at the same time. The rehabilitation teams at each location would consist of crews, working one after another, with each crew responsible for one of the following: preparing the foundations for the poles, erecting of the poles and installing the wires and its accessories. |
| Land Use<br>and<br>Acquisition    | The area adjacent to the project site is characterized as rural residential to agricultural area. However, rehabilitation activities will not cause an impact on agricultural areas or make any crop damage. The electrical grid will be constructed on state land and hence there are                                                                                                                                                                                                                                                                                                                                                                                                                                                                                                                                                                                                                                                                                                                                                                                                                                                                                                                                                                                                                                                                                                                                                                                                                                                                                                                                                                                                                                                                                                                                                                                                                                                                                                                                                                        |