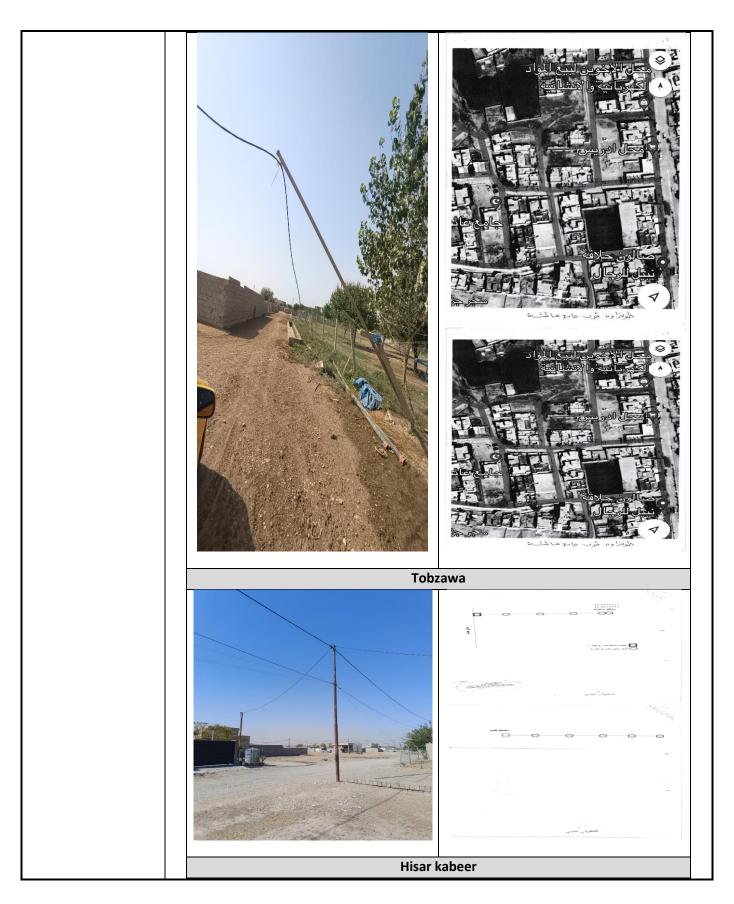

Table 1: Information about the villages

| No. | Village      | Length<br>(Km) | Project Duration (day) | Population | Coordinates               |
|-----|--------------|----------------|------------------------|------------|---------------------------|
| 1   | Kombtlar     | 3              | 180                    | 1500       | 35.509882,<br>44.271157   |
| 2   | Gazlayar     | 1.5            | 180                    | 625        | 35.469805,<br>44.248506   |
| 3   | Bajon        | 2.65           | 180                    | 8500       | 35.538885,<br>44.283007   |
| 4   | Tobzawa      | 5              | 180                    | 3165       | 35.3927385<br>44.2782487  |
| 5   | Hisar kabeer | 1.5            | 180                    | 3350       | 35.633436,<br>44.37978    |
| 6   | Gyurka       | 1.1            | 180                    | 1320       | 35.1505172,<br>44.4892732 |
| 7   | Imam zain    | 1.1            | 180                    | 6000       | 35. 058435,               |

Page **6** of **66** 

Page **7** of **66** 

Page 8 of 66

Page **9** of **66** 

|                                   | Figure 2: Current Situation at these Villages                                                                                                                                                                                                                                                                                                                                                                                                                                                                                                                                                                                                                                                                                                                                                                                                                                                                                                                                                                                                                                                                                                                                                                                                                                                                                                                                                                                                                                                                                                                                                                                                                                                                                                                                                                                                                                                                                                                                                                                                                 |
|-----------------------------------|---------------------------------------------------------------------------------------------------------------------------------------------------------------------------------------------------------------------------------------------------------------------------------------------------------------------------------------------------------------------------------------------------------------------------------------------------------------------------------------------------------------------------------------------------------------------------------------------------------------------------------------------------------------------------------------------------------------------------------------------------------------------------------------------------------------------------------------------------------------------------------------------------------------------------------------------------------------------------------------------------------------------------------------------------------------------------------------------------------------------------------------------------------------------------------------------------------------------------------------------------------------------------------------------------------------------------------------------------------------------------------------------------------------------------------------------------------------------------------------------------------------------------------------------------------------------------------------------------------------------------------------------------------------------------------------------------------------------------------------------------------------------------------------------------------------------------------------------------------------------------------------------------------------------------------------------------------------------------------------------------------------------------------------------------------------|
| Project<br>Duration               | The anticipated duration of all works is around (Sixth Months) 180 days for all electrical distribution grid lines including mobilization and demobilization of contractors in these villages.                                                                                                                                                                                                                                                                                                                                                                                                                                                                                                                                                                                                                                                                                                                                                                                                                                                                                                                                                                                                                                                                                                                                                                                                                                                                                                                                                                                                                                                                                                                                                                                                                                                                                                                                                                                                                                                                |
| Proposed<br>Project<br>Activities | Works for rehabilitation of the grid lines in these villages will include removing the old and damaged cables and all other fittings and moving them into the store that belongs to the ministry of electricity. Then the work will include installing oil type pole-mounted distribution transformers, cables and circuit breakers. The work will also comprise of some civil work (on vacant state-owned lands) such as shallow excavation for poles, lifting the soils and other waste produced during the excavation, and casting to prepare the foundations for the poles. The anticipated duration of rehabilitation works in the 11 villages is about 6 months with about 20-25 workers per day per site and most of them are local workers and the rest are engineers and technicians. Workers from other villages will need to have their accommodation facilities in the camp, during the rehabilitation phase by (The contractor will rent a land or borrow it by the people after agreeing with them). Setup of a camp in the area near each electrical gridline will be on vacant state-owned lands (Iraqi government/ KIRKUK province). Workers' facilities will be established within the subproject boundaries, as the contractor will use the state-owned lands Additionally, a dedicated septic tank will be available at the camp and removed once the subproject activities are completed. The site will be used for workers accommodation, administration, workers' rest, a place to eat, and include restroom facilities The rehabilitation is expected to take place by carrying the pole materials to each pole base by lorry and assembling the poles (9-11m in height) on site. Work is expected to take place at several rehabilitation locations at the same time. The rehabilitation teams at each location would consist of crews, working one after another, with each crew responsible for one of the following: preparing the foundations for the poles, erecting of the poles and installing the wires and its accessories. |
| Land Use<br>and<br>Acquisition    | The area adjacent to the project site is characterized as rural residential to agricultural area. However, rehabilitation activities will not cause an impact on agricultural areas or make any crop damage. The electrical grid will be constructed on state land and hence there are                                                                                                                                                                                                                                                                                                                                                                                                                                                                                                                                                                                                                                                                                                                                                                                                                                                                                                                                                                                                                                                                                                                                                                                                                                                                                                                                                                                                                                                                                                                                                                                                                                                                                                                                                                        |