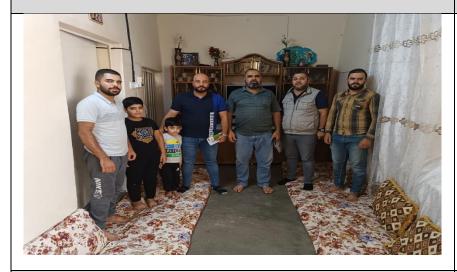

#### PUBLIC CONSULTATION & GRIEVANCE REDRESS MECHANISMS

The consultations were carried out in the village for the rehabilitation of the electricity grids on Sep. 2023. One on one interviews were conducted. Accordingly, a questionnaire was formatted to cover the key environmental and social aspects related to the subproject.

The formatted questionnaire was then addressed to 14 women and 75 men in the surrounding community in eleven villages randomly to have their opinions and thoughts regarding the rehabilitation activities.

Public Consultation Process

https://www.ifc.org/wps/wcm/connect/7d708218-2a9e-4fcc-879d-9d5051746e7d/4%2BConstruction%2Band%2BDecommissioning.pdf?MOD=AJPERES&CVID=nPtgy6x

a timetable for the completion of the project because they heard of many planned projects in their district but have not seen them being completed. The participants emphasized that they know that the project's benefits are far greater than its negative impacts and confirmed their willingness to cooperate with the project. All participants in the villages expressed that the rehabilitation of the electrical grids will have a positive impact on their social daily life. Please refer to Annex 1 and Annex 2 for sample of the consultations for both men and women in these villages. The full list of participants for public consultations and individual interviews are attached in standalone document to reduce the size of the instrument. As per the questionnaire prepared for individual interview, the below are the main findings: