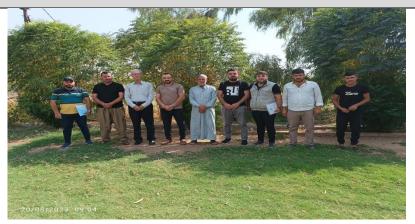

#### PUBLIC CONSULTATION & GRIEVANCE REDRESS MECHANISMS

The consultations were carried out in the village for the rehabilitation of the electricity grids on Sep. 2023. One on one interviews were conducted. Accordingly, a questionnaire was formatted to cover the key environmental and social aspects related to the subproject.

The formatted questionnaire was then addressed to 14 women and 75 men in the surrounding community in eleven villages randomly to have their opinions and thoughts regarding the rehabilitation activities.

Public Consultation Process

https://www.ifc.org/wps/wcm/connect/7d708218-2a9e-4fcc-879d-9d5051746e7d/4%2BConstruction%2Band%2BDecommissioning.pdf?MOD=AJPERES&CVID=nPtgy6x

a timetable for the completion of the project because they heard of many planned projects in their district but have not seen them being completed. The participants emphasized that they know that the project's benefits are far greater than its negative impacts and confirmed their willingness to cooperate with the project. All participants in the villages expressed that the rehabilitation of the electrical grids will have a positive impact on their social daily life. Please refer to Annex 1 and Annex 2 for sample of the consultations for both men and women in these villages. The full list of participants for public consultations and individual interviews are attached in standalone document to reduce the size of the instrument. As per the questionnaire prepared for individual interview, the below are the main findings: