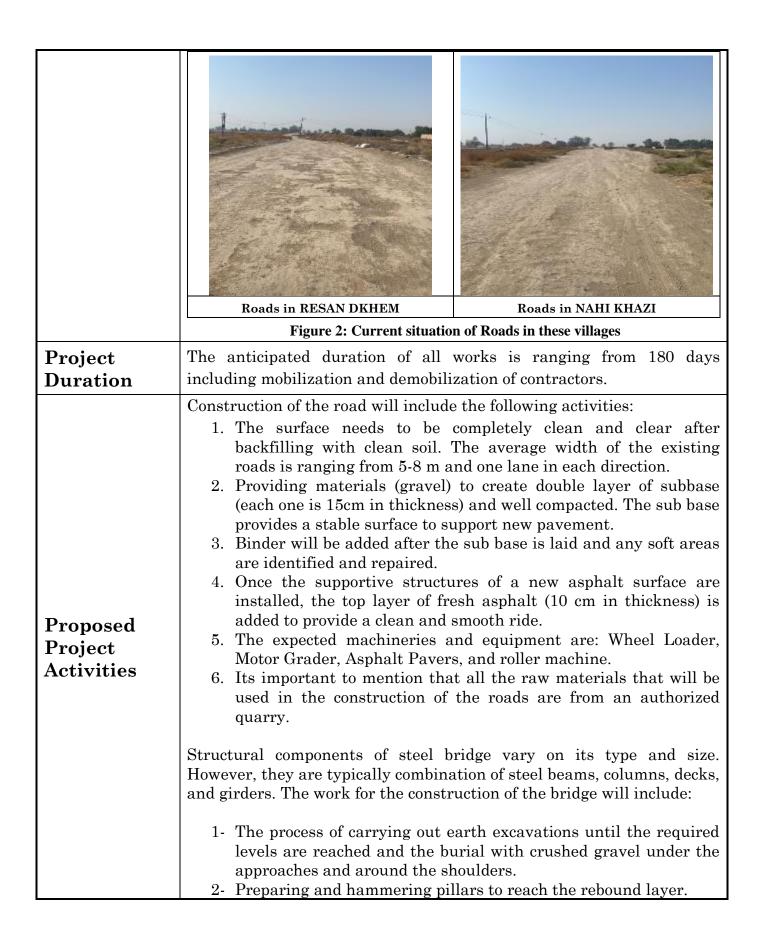

<sup>&</sup>lt;sup>1</sup>https://mop.gov.iq/en/static/uploads/3/hold\_files/1554275891f27e56413334e9be28f30a42176e33e0--Binder1.pdf

**Figure 1: Project Location** 

The area adjacent to these subprojects' sites are characterized as rural residential and semi desertic to agricultural in some area. There are no protected areas or endangered species (there is no critical or high biodiversity values that might be affected) in the vicinity of the sites. There are no close sensitive receptors located to the subprojects site. The subprojects will improve the transportation infrastructure in these villages by providing asphalt surface to facilitate transport for local communities and road users. Moreover, the road will help the students to go to their schools easily. It important to mention that these roads are within the villages as a network, therefore the other roads can be used as alternative roads.