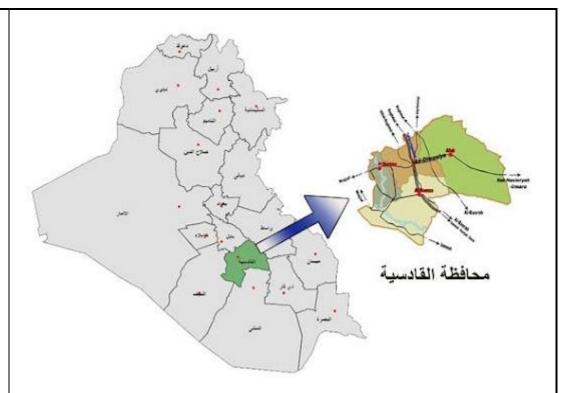

# Project Location

The subproject is located in the governorate of Al-Diwaniyah that is situated in Mid-South part of Iraq, Al-Diwaniyah shares internal boundaries with the governorates of Thi-Qar, Al-Muthana, Babylon, Wasit, and Al-Najaf (as shown in figure below). The proposed location of these rural roads will be in an open area. The upgrading of the projects will use the exact footprint of the existing roads and no widening of the roads will occur.

<sup>&</sup>lt;sup>1</sup>https://mop.gov.iq/en/static/uploads/3/hold\_files/1554275891f27e56413334e9be28f30a42176e33e0--Binder1.pdf

**Figure 1: Project Location** 

The area adjacent to these subprojects' sites are characterized as rural residential and semi desertic to agricultural in some area. There are no protected areas or endangered species (there is no critical or high biodiversity values that might be affected) in the vicinity of the sites. There are no close sensitive receptors located to the subprojects site. The subprojects will improve the transportation infrastructure in these villages by providing asphalt surface to facilitate transport for local communities and road users. Moreover, the road will help the students to go to their schools easily. It important to mention that these roads are within the villages as a network, therefore the other roads can be used as alternative roads.