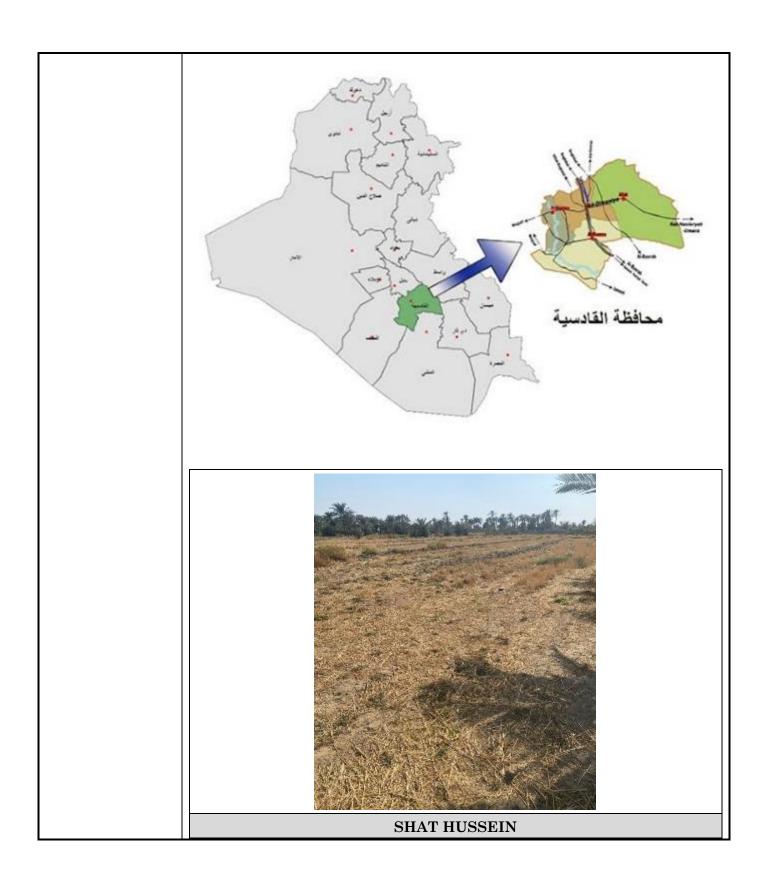

## Project Location

The subproject is located in the governorate of Al-Diwaniyah which is situated in Mid-South part of Iraq, Al-Diwaniyah shares internal boundaries with the governorates of Thi-Qar, Al-Muthana, Babylon, Wasit, and Al-Najaf (as shown in the figure below). The area of each Health center, coordinates, and the population in each village are shown in the table below:

Table 1: Information about the villages

| No. | Village          | Area (m²) | Population | Coordinates                 |
|-----|------------------|-----------|------------|-----------------------------|
| 1   | SHAT<br>HUSSEIN  | 375       | 909        | 32.0554841,<br>45.28547991  |
| 2   | MUHAMED<br>SAJAT | 375       | 1496       | 31.76904808,<br>44.76214673 |
| 3   | ALBO<br>MUFARAJ  | 375       | 727        | 32.04865297,<br>44.59778935 |

<sup>&</sup>lt;sup>1</sup>https://documents1.worldbank.org/curated/en/221731554372651925/pdf/Environmental-and-Social-Management-Framework.pdf

**MUHAMED SAJAT** 

**ALBO MUFARAJ** 

**Figure 1: Project Location** 