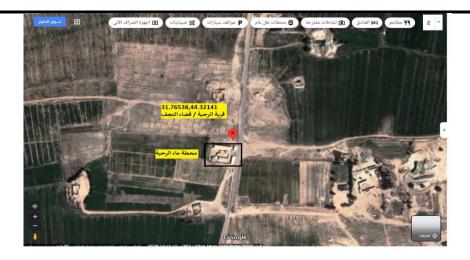

Figure 1: Project Location

| Project<br>Duration | The anticipated project duration is (180) days for the water network.                                                                                                                                                                                                                                                                                                                                                                                                                                                                                                                                                                                                                                                                                                                                          |                              |             |                           |                                                                                                       |
|---------------------|----------------------------------------------------------------------------------------------------------------------------------------------------------------------------------------------------------------------------------------------------------------------------------------------------------------------------------------------------------------------------------------------------------------------------------------------------------------------------------------------------------------------------------------------------------------------------------------------------------------------------------------------------------------------------------------------------------------------------------------------------------------------------------------------------------------|------------------------------|-------------|---------------------------|-------------------------------------------------------------------------------------------------------|
|                     | 1                                                                                                                                                                                                                                                                                                                                                                                                                                                                                                                                                                                                                                                                                                                                                                                                              |                              |             | for these<br>in the table | three villages in the <b>Najaf</b> e below:                                                           |
|                     | No.                                                                                                                                                                                                                                                                                                                                                                                                                                                                                                                                                                                                                                                                                                                                                                                                            | Village                      | Populat ion | Coordin<br>ates           | Type of implantation                                                                                  |
|                     | 1                                                                                                                                                                                                                                                                                                                                                                                                                                                                                                                                                                                                                                                                                                                                                                                                              | Al-<br>Rahba                 | 893         | 31.76538,<br>44.32141     | Construction of Water Unit with Capacity of 10m3.                                                     |
|                     | 2                                                                                                                                                                                                                                                                                                                                                                                                                                                                                                                                                                                                                                                                                                                                                                                                              | Hasoat<br>Al-<br>Khuran<br>g | 12337       | 31.93508,<br>44.43943     | Construction of water network consist of pipe of 3000m with 160mm diameter 7000m with 110mm diameter. |
|                     | 3                                                                                                                                                                                                                                                                                                                                                                                                                                                                                                                                                                                                                                                                                                                                                                                                              | Al-<br>Ahimer                | 2537        | 31.69710,<br>44.52417     | Construction of water network consist of pipe of 2000m with 160mm, 225mm diameters.                   |
| Proposed<br>Project | 4                                                                                                                                                                                                                                                                                                                                                                                                                                                                                                                                                                                                                                                                                                                                                                                                              | Al-<br>Shahriy<br>a          | 1662        | 31.87822,<br>44.49005     | Rehabilitation of River Gate (2m*1.6m)                                                                |
| Activities          | T                                                                                                                                                                                                                                                                                                                                                                                                                                                                                                                                                                                                                                                                                                                                                                                                              | OTAL                         | 17429       |                           |                                                                                                       |
|                     | The main steps that happened to the water to be compatible with the legislations and water quality standards are:  1. Providing the necessary materials and equipment for excavating trenches at a depth of 120 cm and a width of 90 cm including cracking the sidewalks and streets.  2. Laying down and connecting plastic pipes and then wrapping the pipe with clean soil followed by connecting households by 0.5-inch diameter.  3. Backfilling of the trenches by used excavated soil at a height of (0.55 m), rehabilitation and restoration of sidewalks and streets (if any) that were demolished and returned as it was with the removal of excess construction wastes. The excavated soil resulting from the digging will be used for backfilling and refilling. However, if any surplus materials |                              |             |                           |                                                                                                       |

## Al-Rahba Village / Water Unit

Hasoat Al-Khurang Village / Water Network