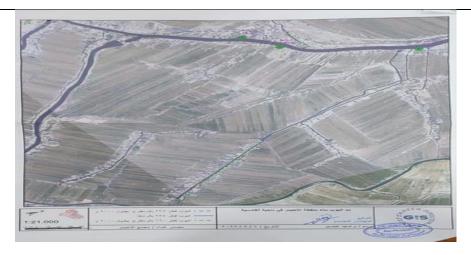

local authority to properly dispose of the remaining material in the designated landfill.

As per design of the water distribution network, these pipes will be installed within the right of way and side walk of streets inside residential area of the village. It is not expected that these pipes will pass through agricultural/private lands and/or cause any restriction of access and livelihood impacts. Below is the network layout.

## Al-Shahriya Village / River Gate

The anticipated duration of construction works in the villages is about 180 days for water networks with about 10-15 workers per day per site and most of them are local workers and the rest are engineers and technicians. Workers from other villages will need to have their accommodation facilities in the camp, during the construction phase. The setup of a camp will be on vacant state-owned lands. Also, storage of equipment and construction materials will be on vacant state-owned lands.