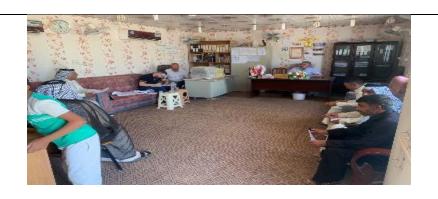

#### PUBLIC CONSULTATION & GRIEVANCE REDRESS MECHANISMS

The consultations were carried out in the village for the rehabilitation of the electricity grids on 24<sup>th</sup> July 2022. One on one interviews were conducted. Accordingly, a questionnaire was formatted to cover the key environmental and social aspects related to the subproject.

The formatted questionnaire was then addressed to 18 women and 41 men in the surrounding community randomly to have their opinions and thoughts regarding the rehabilitation activities.

Public Consultation Process

https://www.ifc.org/wps/wcm/connect/7d708218-2a9e-4fcc-879d-9d5051746e7d/4%2BConstruction%2Band%2BDecommissioning.pdf?MOD=AJPERES&CVID=nPtgy6x

a timetable for the completion of the project because they heard of many planned projects in their district but have not seen them being completed. The participants emphasized that they know that the project's benefits are far greater than its negative impacts and confirmed their willingness to cooperate with the project. All participants in the villages expressed that the rehabilitation of the electrical grids will have a positive impact on their social daily life. Please refer to Annex 1 and Annex 2 for sample of the consultations for both men and women in these villages. The full list of participants for public consultations and individual interviews are attached in standalone document to reduce the size of the instrument. As per the questionnaire prepared for individual interview, the below are the main findings: