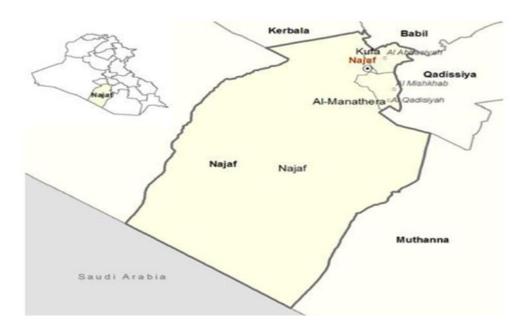

## Project Location

The subproject is located in the governorate of AL-NAJAF that is located in southwestern Iraq and borders Saudi-Arabia. Al-Najaf also shares internal boundaries with the governorates of Anbar, Kerbala, Babil, Qadissiya and Muthanna. Desert plains dominate the landscape of the governorate (as shown in figure below).

Figure 1: Project Location

| Project<br>Duration | The anticipated project duration is (180) days for the water network.                                                                                                                                                                                                                                                                                                                                                                                                                                                                                                                                                                                                                                                                                                                                          |                              |             |                           |                                                                                                       |
|---------------------|----------------------------------------------------------------------------------------------------------------------------------------------------------------------------------------------------------------------------------------------------------------------------------------------------------------------------------------------------------------------------------------------------------------------------------------------------------------------------------------------------------------------------------------------------------------------------------------------------------------------------------------------------------------------------------------------------------------------------------------------------------------------------------------------------------------|------------------------------|-------------|---------------------------|-------------------------------------------------------------------------------------------------------|
|                     | 1                                                                                                                                                                                                                                                                                                                                                                                                                                                                                                                                                                                                                                                                                                                                                                                                              |                              |             | for these<br>in the table | three villages in the <b>Najaf</b> e below:                                                           |
|                     | No.                                                                                                                                                                                                                                                                                                                                                                                                                                                                                                                                                                                                                                                                                                                                                                                                            | Village                      | Populat ion | Coordin<br>ates           | Type of implantation                                                                                  |
|                     | 1                                                                                                                                                                                                                                                                                                                                                                                                                                                                                                                                                                                                                                                                                                                                                                                                              | Al-<br>Rahba                 | 893         | 31.76538,<br>44.32141     | Construction of Water Unit with Capacity of 10m3.                                                     |
|                     | 2                                                                                                                                                                                                                                                                                                                                                                                                                                                                                                                                                                                                                                                                                                                                                                                                              | Hasoat<br>Al-<br>Khuran<br>g | 12337       | 31.93508,<br>44.43943     | Construction of water network consist of pipe of 3000m with 160mm diameter 7000m with 110mm diameter. |
|                     | 3                                                                                                                                                                                                                                                                                                                                                                                                                                                                                                                                                                                                                                                                                                                                                                                                              | Al-<br>Ahimer                | 2537        | 31.69710,<br>44.52417     | Construction of water network consist of pipe of 2000m with 160mm, 225mm diameters.                   |
| Proposed<br>Project | 4                                                                                                                                                                                                                                                                                                                                                                                                                                                                                                                                                                                                                                                                                                                                                                                                              | Al-<br>Shahriy<br>a          | 1662        | 31.87822,<br>44.49005     | Rehabilitation of River Gate (2m*1.6m)                                                                |
| Activities          | T                                                                                                                                                                                                                                                                                                                                                                                                                                                                                                                                                                                                                                                                                                                                                                                                              | OTAL                         | 17429       |                           |                                                                                                       |
|                     | The main steps that happened to the water to be compatible with the legislations and water quality standards are:  1. Providing the necessary materials and equipment for excavating trenches at a depth of 120 cm and a width of 90 cm including cracking the sidewalks and streets.  2. Laying down and connecting plastic pipes and then wrapping the pipe with clean soil followed by connecting households by 0.5-inch diameter.  3. Backfilling of the trenches by used excavated soil at a height of (0.55 m), rehabilitation and restoration of sidewalks and streets (if any) that were demolished and returned as it was with the removal of excess construction wastes. The excavated soil resulting from the digging will be used for backfilling and refilling. However, if any surplus materials |                              |             |                           |                                                                                                       |