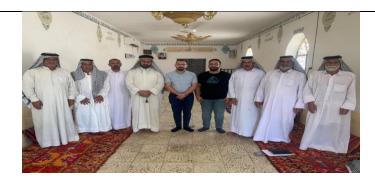

#### PUBLIC CONSULTATION & GRIEVANCE REDRESS MECHANISMS

The consultations were carried out in the village for the rehabilitation of the electricity grids on 24<sup>th</sup> July 2022. One on one interviews were conducted. Accordingly, a questionnaire was formatted to cover the key environmental and social aspects related to the subproject.

The formatted questionnaire was then addressed to 18 women and 41 men in the surrounding community randomly to have their opinions and thoughts regarding the rehabilitation activities.

Public Consultation Process

https://www.ifc.org/wps/wcm/connect/7d708218-2a9e-4fcc-879d-9d5051746e7d/4%2BConstruction%2Band%2BDecommissioning.pdf?MOD=AJPERES&CVID=nPtgy6x

a timetable for the completion of the project because they heard of many planned projects in their district but have not seen them being completed. The participants emphasized that they know that the project's benefits are far greater than its negative impacts and confirmed their willingness to cooperate with the project. All participants in the villages expressed that the rehabilitation of the electrical grids will have a positive impact on their social daily life. Please refer to Annex 1 and Annex 2 for sample of the consultations for both men and women in these villages. The full list of participants for public consultations and individual interviews are attached in standalone document to reduce the size of the instrument. As per the questionnaire prepared for individual interview, the below are the main findings: