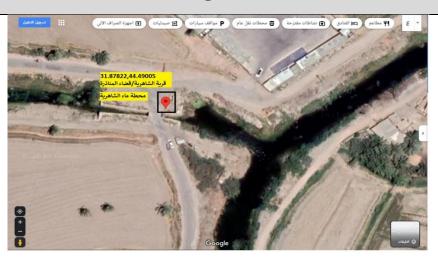

Figure 1: Project Location

| Project<br>Duration | The anticipated project duration is (180) days for the water network.                                                                                                                                                                                                                                                                                                                                                                                                                                                                                                                                                                                                                                                                                                                                          |                              |             |                           |                                                                                                       |
|---------------------|----------------------------------------------------------------------------------------------------------------------------------------------------------------------------------------------------------------------------------------------------------------------------------------------------------------------------------------------------------------------------------------------------------------------------------------------------------------------------------------------------------------------------------------------------------------------------------------------------------------------------------------------------------------------------------------------------------------------------------------------------------------------------------------------------------------|------------------------------|-------------|---------------------------|-------------------------------------------------------------------------------------------------------|
|                     | 1                                                                                                                                                                                                                                                                                                                                                                                                                                                                                                                                                                                                                                                                                                                                                                                                              |                              |             | for these<br>in the table | three villages in the <b>Najaf</b> e below:                                                           |
|                     | No.                                                                                                                                                                                                                                                                                                                                                                                                                                                                                                                                                                                                                                                                                                                                                                                                            | Village                      | Populat ion | Coordin<br>ates           | Type of implantation                                                                                  |
|                     | 1                                                                                                                                                                                                                                                                                                                                                                                                                                                                                                                                                                                                                                                                                                                                                                                                              | Al-<br>Rahba                 | 893         | 31.76538,<br>44.32141     | Construction of Water Unit with Capacity of 10m3.                                                     |
|                     | 2                                                                                                                                                                                                                                                                                                                                                                                                                                                                                                                                                                                                                                                                                                                                                                                                              | Hasoat<br>Al-<br>Khuran<br>g | 12337       | 31.93508,<br>44.43943     | Construction of water network consist of pipe of 3000m with 160mm diameter 7000m with 110mm diameter. |
|                     | 3                                                                                                                                                                                                                                                                                                                                                                                                                                                                                                                                                                                                                                                                                                                                                                                                              | Al-<br>Ahimer                | 2537        | 31.69710,<br>44.52417     | Construction of water network consist of pipe of 2000m with 160mm, 225mm diameters.                   |
| Proposed<br>Project | 4                                                                                                                                                                                                                                                                                                                                                                                                                                                                                                                                                                                                                                                                                                                                                                                                              | Al-<br>Shahriy<br>a          | 1662        | 31.87822,<br>44.49005     | Rehabilitation of River Gate (2m*1.6m)                                                                |
| Activities          | T                                                                                                                                                                                                                                                                                                                                                                                                                                                                                                                                                                                                                                                                                                                                                                                                              | OTAL                         | 17429       |                           |                                                                                                       |
|                     | The main steps that happened to the water to be compatible with the legislations and water quality standards are:  1. Providing the necessary materials and equipment for excavating trenches at a depth of 120 cm and a width of 90 cm including cracking the sidewalks and streets.  2. Laying down and connecting plastic pipes and then wrapping the pipe with clean soil followed by connecting households by 0.5-inch diameter.  3. Backfilling of the trenches by used excavated soil at a height of (0.55 m), rehabilitation and restoration of sidewalks and streets (if any) that were demolished and returned as it was with the removal of excess construction wastes. The excavated soil resulting from the digging will be used for backfilling and refilling. However, if any surplus materials |                              |             |                           |                                                                                                       |

## Al-Shahriya Village / River Gate

The anticipated duration of construction works in the villages is about 180 days for water networks with about 10-15 workers per day per site and most of them are local workers and the rest are engineers and technicians. Workers from other villages will need to have their accommodation facilities in the camp, during the construction phase. The setup of a camp will be on vacant state-owned lands. Also, storage of equipment and construction materials will be on vacant state-owned lands.