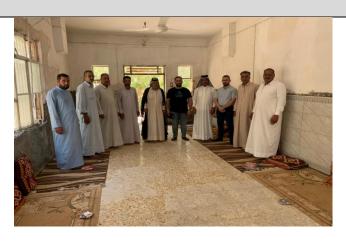

#### PUBLIC CONSULTATION & GRIEVANCE REDRESS MECHANISMS

The consultations were carried out in the village for the rehabilitation of the electricity grids on 24<sup>th</sup> July 2022. One on one interviews were conducted. Accordingly, a questionnaire was formatted to cover the key environmental and social aspects related to the subproject.

The formatted questionnaire was then addressed to 18 women and 41 men in the surrounding community randomly to have their opinions and thoughts regarding the rehabilitation activities.

Public Consultation Process

https://www.ifc.org/wps/wcm/connect/7d708218-2a9e-4fcc-879d-9d5051746e7d/4%2BConstruction%2Band%2BDecommissioning.pdf?MOD=AJPERES&CVID=nPtgy6x

a timetable for the completion of the project because they heard of many planned projects in their district but have not seen them being completed. The participants emphasized that they know that the project's benefits are far greater than its negative impacts and confirmed their willingness to cooperate with the project. All participants in the villages expressed that the rehabilitation of the electrical grids will have a positive impact on their social daily life. Please refer to Annex 1 and Annex 2 for sample of the consultations for both men and women in these villages. The full list of participants for public consultations and individual interviews are attached in standalone document to reduce the size of the instrument. As per the questionnaire prepared for individual interview, the below are the main findings: