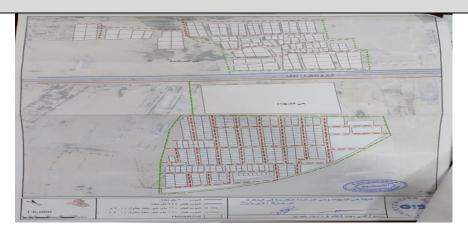

local authority to properly dispose of the remaining material in the designated landfill.

As per design of the water distribution network, these pipes will be installed within the right of way and side walk of streets inside residential area of the village. It is not expected that these pipes will pass through agricultural/private lands and/or cause any restriction of access and livelihood impacts. Below is the network layout.

## Al-Ahimer Village / Water Network