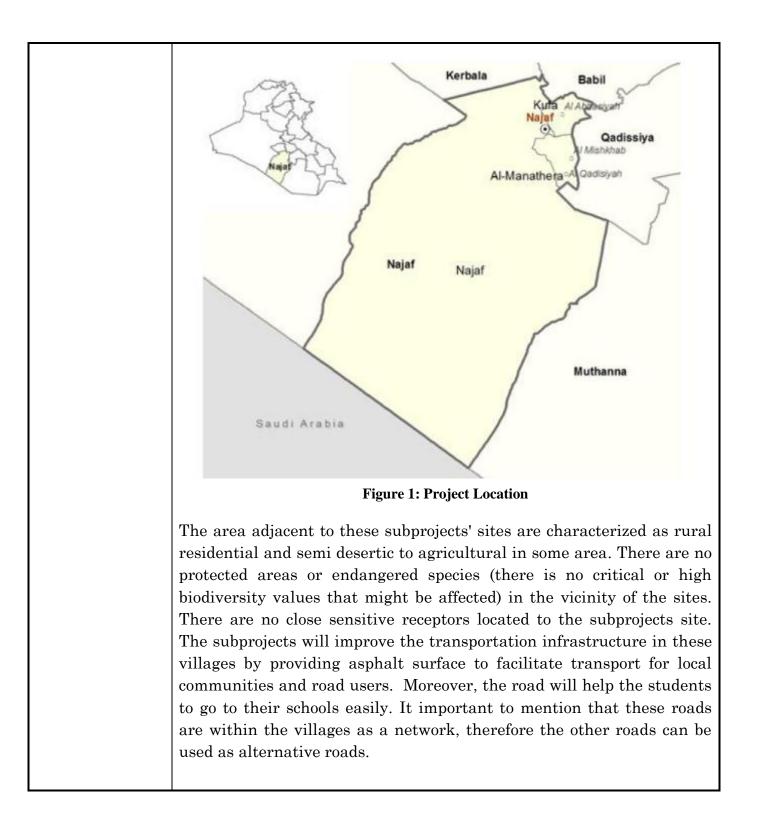

### **PROJECT LOCATION & SITE DESCRIPTION**

| Project<br>Location | Project<br>Envir<br>and S<br>consu<br>rehab<br>Envir<br>has<br>Accor-<br>requin<br>requin<br>applict<br>The s<br>locate<br>share<br>Babil,<br>of the<br>these | (ESMF) which was prepared for the Iraq Social Fund for Development<br>Project disclosed locally in Iraq and on the World Bank's website <sup>1</sup> .<br>Environmental and Social Management plan (ESMP)/ Environmental<br>and Social Management Checklist should be prepared, cleared, publicly<br>consulted and disclosed prior to the commencement of any<br>rehabilitation activity. The World Bank Operational Policy 4.01 on<br>Environmental Assessment was triggered as the proposed Subprojects<br>has some potential negative environmental and social impacts.<br>Accordingly, this Environmental and Social Management Checklist is<br>required to implement the Sub-project in accordance with the<br>requirements of the World Bank's Operational Procedures and<br>applicable Iraqi national legislation.<br>The subproject is located in the governorate of AL-NAJAF that is<br>located in southwestern Iraq and borders Saudi-Arabia. Al-Najaf also<br>shares internal boundaries with the governorates of Anbar, Kerbala,<br>Babil, Qadissiya and Muthanna. Desert plains dominate the landscape<br>of the governorate (as shown in figure below). The proposed location of<br>these rural roads will be in an open area. The construction of the<br>projects will use the exact footprint of the existing roads and no |                |                              |                |                       |  |
|---------------------|---------------------------------------------------------------------------------------------------------------------------------------------------------------|--------------------------------------------------------------------------------------------------------------------------------------------------------------------------------------------------------------------------------------------------------------------------------------------------------------------------------------------------------------------------------------------------------------------------------------------------------------------------------------------------------------------------------------------------------------------------------------------------------------------------------------------------------------------------------------------------------------------------------------------------------------------------------------------------------------------------------------------------------------------------------------------------------------------------------------------------------------------------------------------------------------------------------------------------------------------------------------------------------------------------------------------------------------------------------------------------------------------------------------------------------------------------------------------------------------------------------------------|----------------|------------------------------|----------------|-----------------------|--|
|                     | The length of each road, coordinates, and the population in each village are shown in the table below:                                                        |                                                                                                                                                                                                                                                                                                                                                                                                                                                                                                                                                                                                                                                                                                                                                                                                                                                                                                                                                                                                                                                                                                                                                                                                                                                                                                                                            |                |                              |                |                       |  |
|                     |                                                                                                                                                               | Table                                                                                                                                                                                                                                                                                                                                                                                                                                                                                                                                                                                                                                                                                                                                                                                                                                                                                                                                                                                                                                                                                                                                                                                                                                                                                                                                      | e 1: Inform    |                              | t the village  | s                     |  |
|                     | No.                                                                                                                                                           | Village                                                                                                                                                                                                                                                                                                                                                                                                                                                                                                                                                                                                                                                                                                                                                                                                                                                                                                                                                                                                                                                                                                                                                                                                                                                                                                                                    | Length<br>(Km) | Project<br>Duration<br>(day) | Populatio<br>n | Coordinate<br>s       |  |
|                     | 1                                                                                                                                                             | UM MUNIA                                                                                                                                                                                                                                                                                                                                                                                                                                                                                                                                                                                                                                                                                                                                                                                                                                                                                                                                                                                                                                                                                                                                                                                                                                                                                                                                   | 1.75           | 90                           | 1133           | 32.12585,<br>44.35501 |  |
|                     | 2                                                                                                                                                             | AL-<br>KRISHAT<br>ALSHAMAL<br>IA\2                                                                                                                                                                                                                                                                                                                                                                                                                                                                                                                                                                                                                                                                                                                                                                                                                                                                                                                                                                                                                                                                                                                                                                                                                                                                                                         | 1.2            | 90                           | 2407           | 32.01933,<br>44.39950 |  |
|                     |                                                                                                                                                               | Total                                                                                                                                                                                                                                                                                                                                                                                                                                                                                                                                                                                                                                                                                                                                                                                                                                                                                                                                                                                                                                                                                                                                                                                                                                                                                                                                      | 2.95           |                              | 3540           |                       |  |
|                     |                                                                                                                                                               |                                                                                                                                                                                                                                                                                                                                                                                                                                                                                                                                                                                                                                                                                                                                                                                                                                                                                                                                                                                                                                                                                                                                                                                                                                                                                                                                            |                |                              |                |                       |  |