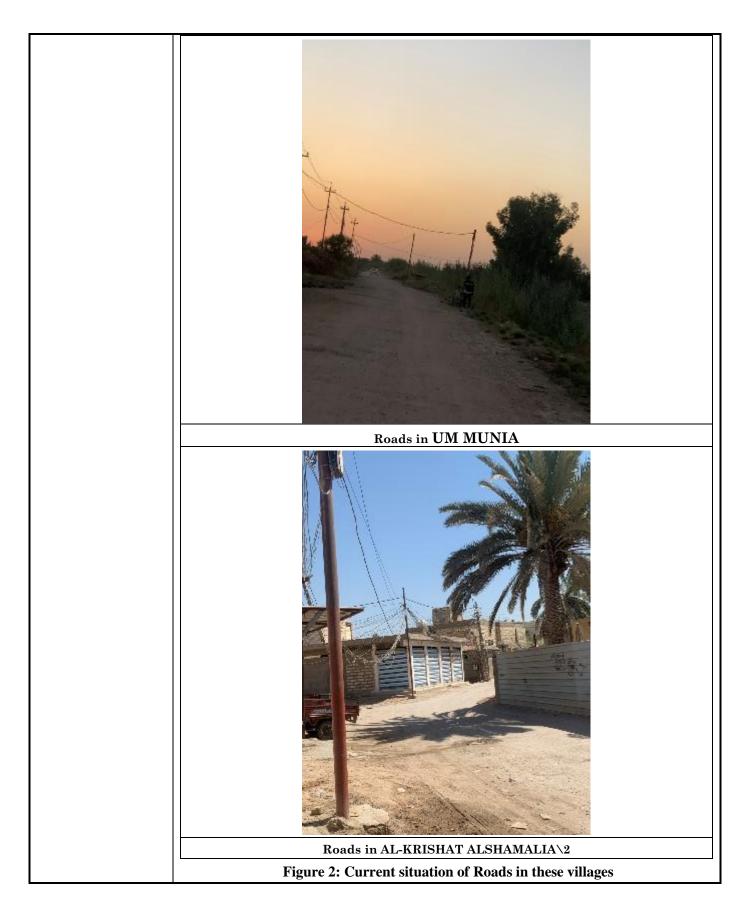

# CONSTRUCTION OF ROADS IN VILLAGES OF (UM MUNIA AND AL-KRISHAT ALSHAMALIA\2)

IN AL-NAJAF GOVERNORATE

4<sup>th</sup> MAY 2023

### **PROJECT LOCATION & SITE DESCRIPTION**

| Project<br>Location | Project<br>Envir<br>and S<br>consu<br>rehab<br>Envir<br>has<br>Accor-<br>requin<br>requin<br>applict<br>The s<br>locate<br>share<br>Babil,<br>of the<br>these | (ESMF) which was prepared for the Iraq Social Fund for Development<br>Project disclosed locally in Iraq and on the World Bank's website <sup>1</sup> .<br>Environmental and Social Management plan (ESMP)/ Environmental<br>and Social Management Checklist should be prepared, cleared, publicly<br>consulted and disclosed prior to the commencement of any<br>rehabilitation activity. The World Bank Operational Policy 4.01 on<br>Environmental Assessment was triggered as the proposed Subprojects<br>has some potential negative environmental and social impacts.<br>Accordingly, this Environmental and Social Management Checklist is<br>required to implement the Sub-project in accordance with the<br>requirements of the World Bank's Operational Procedures and<br>applicable Iraqi national legislation.<br>The subproject is located in the governorate of AL-NAJAF that is<br>located in southwestern Iraq and borders Saudi-Arabia. Al-Najaf also<br>shares internal boundaries with the governorates of Anbar, Kerbala,<br>Babil, Qadissiya and Muthanna. Desert plains dominate the landscape<br>of the governorate (as shown in figure below). The proposed location of<br>these rural roads will be in an open area. The construction of the<br>projects will use the exact footprint of the existing roads and no |                |                              |                |                       |  |
|---------------------|---------------------------------------------------------------------------------------------------------------------------------------------------------------|--------------------------------------------------------------------------------------------------------------------------------------------------------------------------------------------------------------------------------------------------------------------------------------------------------------------------------------------------------------------------------------------------------------------------------------------------------------------------------------------------------------------------------------------------------------------------------------------------------------------------------------------------------------------------------------------------------------------------------------------------------------------------------------------------------------------------------------------------------------------------------------------------------------------------------------------------------------------------------------------------------------------------------------------------------------------------------------------------------------------------------------------------------------------------------------------------------------------------------------------------------------------------------------------------------------------------------------------|----------------|------------------------------|----------------|-----------------------|--|
|                     | The length of each road, coordinates, and the population in each village are shown in the table below:                                                        |                                                                                                                                                                                                                                                                                                                                                                                                                                                                                                                                                                                                                                                                                                                                                                                                                                                                                                                                                                                                                                                                                                                                                                                                                                                                                                                                            |                |                              |                |                       |  |
|                     |                                                                                                                                                               | Table                                                                                                                                                                                                                                                                                                                                                                                                                                                                                                                                                                                                                                                                                                                                                                                                                                                                                                                                                                                                                                                                                                                                                                                                                                                                                                                                      | e 1: Inform    |                              | t the village  | s                     |  |
|                     | No.                                                                                                                                                           | Village                                                                                                                                                                                                                                                                                                                                                                                                                                                                                                                                                                                                                                                                                                                                                                                                                                                                                                                                                                                                                                                                                                                                                                                                                                                                                                                                    | Length<br>(Km) | Project<br>Duration<br>(day) | Populatio<br>n | Coordinate<br>s       |  |
|                     | 1                                                                                                                                                             | UM MUNIA                                                                                                                                                                                                                                                                                                                                                                                                                                                                                                                                                                                                                                                                                                                                                                                                                                                                                                                                                                                                                                                                                                                                                                                                                                                                                                                                   | 1.75           | 90                           | 1133           | 32.12585,<br>44.35501 |  |
|                     | 2                                                                                                                                                             | AL-<br>KRISHAT<br>ALSHAMAL<br>IA\2                                                                                                                                                                                                                                                                                                                                                                                                                                                                                                                                                                                                                                                                                                                                                                                                                                                                                                                                                                                                                                                                                                                                                                                                                                                                                                         | 1.2            | 90                           | 2407           | 32.01933,<br>44.39950 |  |
|                     |                                                                                                                                                               | Total                                                                                                                                                                                                                                                                                                                                                                                                                                                                                                                                                                                                                                                                                                                                                                                                                                                                                                                                                                                                                                                                                                                                                                                                                                                                                                                                      | 2.95           |                              | 3540           |                       |  |
|                     |                                                                                                                                                               |                                                                                                                                                                                                                                                                                                                                                                                                                                                                                                                                                                                                                                                                                                                                                                                                                                                                                                                                                                                                                                                                                                                                                                                                                                                                                                                                            |                |                              |                |                       |  |