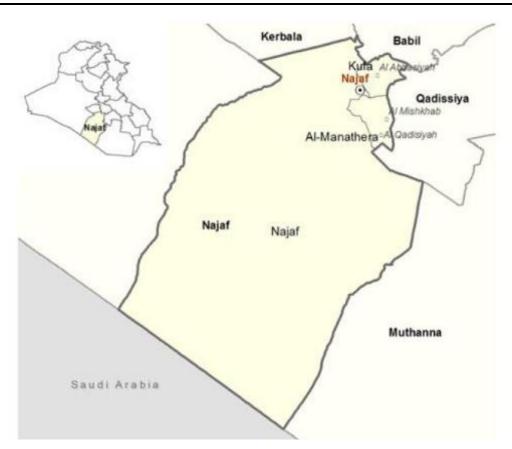

The duration of each road, coordinates, and the population in each village are shown in the table below:

Table 1: Information about the villages

| No. | Village                | Project Duration (day) | Population | Coordinates           |
|-----|------------------------|------------------------|------------|-----------------------|
| 1   | WASMIA AL-<br>JANOUBIA | 120                    | 2537       | 32.30184,<br>44.32211 |
| 2   | SHAWATI<br>ALGHARBIA   | 120                    | 4715       | 31.97218,<br>44.32736 |
| 3   | AL-RAHBA               | 120                    | 893        | 31.77250,<br>44.32203 |
| 4   | WASMIA AL-<br>JANOUBIA | 90                     | 2537       | 32.30434,<br>44.31537 |

|                                   | The p                | =                                                                                                                                                                                                     | ties for t                                                                                                                        | these villages are presented in the table                                                                                                                                                                                                                                                                                                                                                                                                                                                                                                                                                   |
|-----------------------------------|----------------------|-------------------------------------------------------------------------------------------------------------------------------------------------------------------------------------------------------|-----------------------------------------------------------------------------------------------------------------------------------|---------------------------------------------------------------------------------------------------------------------------------------------------------------------------------------------------------------------------------------------------------------------------------------------------------------------------------------------------------------------------------------------------------------------------------------------------------------------------------------------------------------------------------------------------------------------------------------------|
|                                   | No.                  | Village                                                                                                                                                                                               | Project<br>Durati<br>on<br>(day)                                                                                                  | Type of implantation                                                                                                                                                                                                                                                                                                                                                                                                                                                                                                                                                                        |
|                                   | 1                    | WASMIA<br>AL-<br>JANOUBIA                                                                                                                                                                             | 120                                                                                                                               | Construction of Road with a length of 0.9km and 6m in width.                                                                                                                                                                                                                                                                                                                                                                                                                                                                                                                                |
|                                   | 2                    | SHAWATI<br>ALGHARBI<br>A                                                                                                                                                                              | 120                                                                                                                               | Construction of Road with a length of 2.2km, construction of 9 pipe culverts with length of 9m and 50cm in diameter, construction of 75 pipe culverts with length of 9m and 30cm in diameter, and construction of Steel bridge with length of 13.5m and 6m in width.                                                                                                                                                                                                                                                                                                                        |
| December                          | 3                    | AL-RAHBA                                                                                                                                                                                              | 120                                                                                                                               | Construction of Road with a length of 3.25km and 6m in width.                                                                                                                                                                                                                                                                                                                                                                                                                                                                                                                               |
| Proposed<br>Project<br>Activities | 4                    | WASMIA<br>AL-<br>JANOUBIA                                                                                                                                                                             | 90                                                                                                                                | Construction of steel bridge with 9 m in length and 6m in width.                                                                                                                                                                                                                                                                                                                                                                                                                                                                                                                            |
|                                   | 1.<br>2.<br>3.<br>4. | The surface backfilling wir roads is ranging Providing mate (each one is 15 provides a stall Binder will be are identified at Once the sup installed, the added to provide The expected Motor Grader, | needs to th clean ng from 5 terials (g fcm in the ble surface added af and repair portive se top layer de a clean machine Asphalt | nclude the following activities:  be completely clean and clear after soil. The average width of the existing 8 m and one lane in each direction.  Travel) to create double layer of subbase ickness) and well compacted. The sub base is to support new pavement.  The the sub base is laid and any soft areas ired.  Structures of a new asphalt surface are of fresh asphalt (10 cm in thickness) is and smooth ride.  Tries and equipment are: Wheel Loader, Pavers, and roller machine.  The the following activities:  The completely clean and clear after after and each direction. |