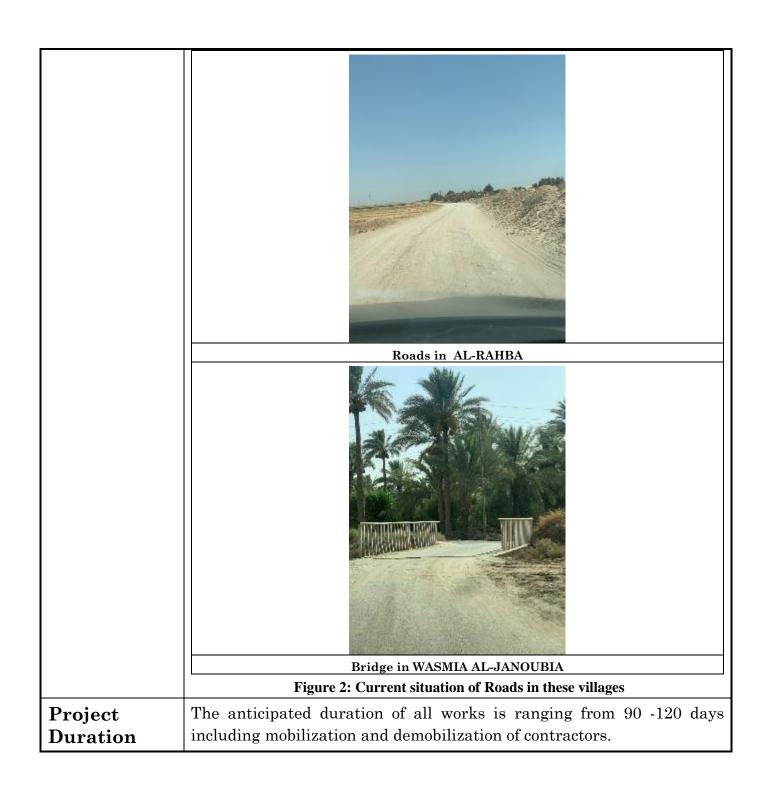

The duration of each road, coordinates, and the population in each village are shown in the table below:

Table 1: Information about the villages

| No. | Village                | Project Duration (day) | Population | Coordinates           |
|-----|------------------------|------------------------|------------|-----------------------|
| 1   | WASMIA AL-<br>JANOUBIA | 120                    | 2537       | 32.30184,<br>44.32211 |
| 2   | SHAWATI<br>ALGHARBIA   | 120                    | 4715       | 31.97218,<br>44.32736 |
| 3   | AL-RAHBA               | 120                    | 893        | 31.77250,<br>44.32203 |
| 4   | WASMIA AL-<br>JANOUBIA | 90                     | 2537       | 32.30434,<br>44.31537 |

|                                   | The p                | =                                                                                                                                                                                                     | ties for t                                                                                                                        | these villages are presented in the table                                                                                                                                                                                                                                                                                                                                                                                                                                                                                                                                                   |
|-----------------------------------|----------------------|-------------------------------------------------------------------------------------------------------------------------------------------------------------------------------------------------------|-----------------------------------------------------------------------------------------------------------------------------------|---------------------------------------------------------------------------------------------------------------------------------------------------------------------------------------------------------------------------------------------------------------------------------------------------------------------------------------------------------------------------------------------------------------------------------------------------------------------------------------------------------------------------------------------------------------------------------------------|
|                                   | No.                  | Village                                                                                                                                                                                               | Project<br>Durati<br>on<br>(day)                                                                                                  | Type of implantation                                                                                                                                                                                                                                                                                                                                                                                                                                                                                                                                                                        |
|                                   | 1                    | WASMIA<br>AL-<br>JANOUBIA                                                                                                                                                                             | 120                                                                                                                               | Construction of Road with a length of 0.9km and 6m in width.                                                                                                                                                                                                                                                                                                                                                                                                                                                                                                                                |
|                                   | 2                    | SHAWATI<br>ALGHARBI<br>A                                                                                                                                                                              | 120                                                                                                                               | Construction of Road with a length of 2.2km, construction of 9 pipe culverts with length of 9m and 50cm in diameter, construction of 75 pipe culverts with length of 9m and 30cm in diameter, and construction of Steel bridge with length of 13.5m and 6m in width.                                                                                                                                                                                                                                                                                                                        |
| December                          | 3                    | AL-RAHBA                                                                                                                                                                                              | 120                                                                                                                               | Construction of Road with a length of 3.25km and 6m in width.                                                                                                                                                                                                                                                                                                                                                                                                                                                                                                                               |
| Proposed<br>Project<br>Activities | 4                    | WASMIA<br>AL-<br>JANOUBIA                                                                                                                                                                             | 90                                                                                                                                | Construction of steel bridge with 9 m in length and 6m in width.                                                                                                                                                                                                                                                                                                                                                                                                                                                                                                                            |
|                                   | 1.<br>2.<br>3.<br>4. | The surface backfilling wir roads is ranging Providing mate (each one is 15 provides a stall Binder will be are identified at Once the sup installed, the added to provide The expected Motor Grader, | needs to th clean ng from 5 terials (g fcm in the ble surface added af and repair portive se top layer de a clean machine Asphalt | nclude the following activities:  be completely clean and clear after soil. The average width of the existing 8 m and one lane in each direction.  Travel) to create double layer of subbase ickness) and well compacted. The sub base is to support new pavement.  The the sub base is laid and any soft areas ired.  Structures of a new asphalt surface are of fresh asphalt (10 cm in thickness) is and smooth ride.  Tries and equipment are: Wheel Loader, Pavers, and roller machine.  The the following activities:  The completely clean and clear after after and each direction. |