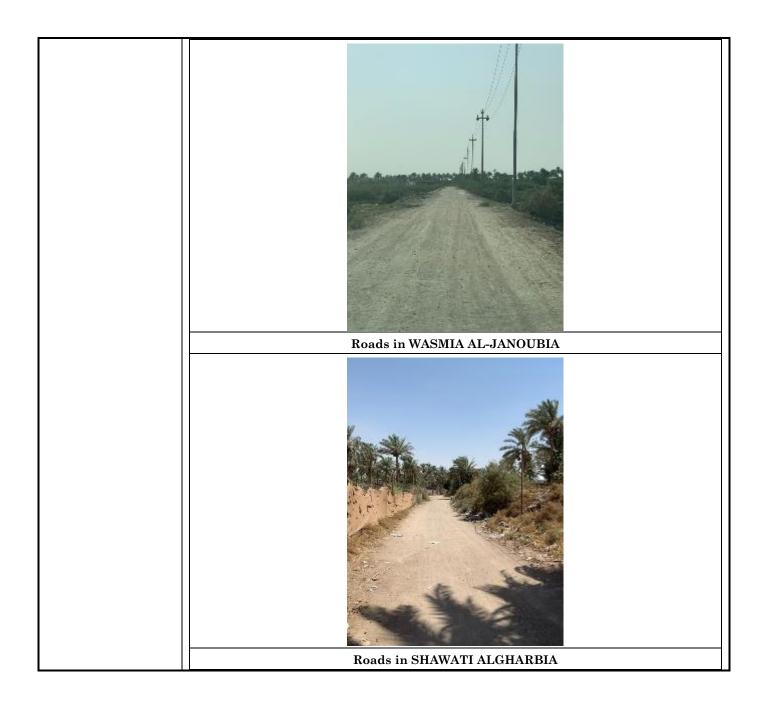

The duration of each road, coordinates, and the population in each village are shown in the table below:

Table 1: Information about the villages

| No. | Village                | Project Duration (day) | Population | Coordinates           |
|-----|------------------------|------------------------|------------|-----------------------|
| 1   | WASMIA AL-<br>JANOUBIA | 120                    | 2537       | 32.30184,<br>44.32211 |
| 2   | SHAWATI<br>ALGHARBIA   | 120                    | 4715       | 31.97218,<br>44.32736 |
| 3   | AL-RAHBA               | 120                    | 893        | 31.77250,<br>44.32203 |
| 4   | WASMIA AL-<br>JANOUBIA | 90                     | 2537       | 32.30434,<br>44.31537 |

|                                   | The p                | =                                                                                                                                                                                                     | ties for t                                                                                                                        | these villages are presented in the table                                                                                                                                                                                                                                                                                                                                                                                                                                                                                                                                                   |
|-----------------------------------|----------------------|-------------------------------------------------------------------------------------------------------------------------------------------------------------------------------------------------------|-----------------------------------------------------------------------------------------------------------------------------------|---------------------------------------------------------------------------------------------------------------------------------------------------------------------------------------------------------------------------------------------------------------------------------------------------------------------------------------------------------------------------------------------------------------------------------------------------------------------------------------------------------------------------------------------------------------------------------------------|
|                                   | No.                  | Village                                                                                                                                                                                               | Project<br>Durati<br>on<br>(day)                                                                                                  | Type of implantation                                                                                                                                                                                                                                                                                                                                                                                                                                                                                                                                                                        |
|                                   | 1                    | WASMIA<br>AL-<br>JANOUBIA                                                                                                                                                                             | 120                                                                                                                               | Construction of Road with a length of 0.9km and 6m in width.                                                                                                                                                                                                                                                                                                                                                                                                                                                                                                                                |
|                                   | 2                    | SHAWATI<br>ALGHARBI<br>A                                                                                                                                                                              | 120                                                                                                                               | Construction of Road with a length of 2.2km, construction of 9 pipe culverts with length of 9m and 50cm in diameter, construction of 75 pipe culverts with length of 9m and 30cm in diameter, and construction of Steel bridge with length of 13.5m and 6m in width.                                                                                                                                                                                                                                                                                                                        |
| December                          | 3                    | AL-RAHBA                                                                                                                                                                                              | 120                                                                                                                               | Construction of Road with a length of 3.25km and 6m in width.                                                                                                                                                                                                                                                                                                                                                                                                                                                                                                                               |
| Proposed<br>Project<br>Activities | 4                    | WASMIA<br>AL-<br>JANOUBIA                                                                                                                                                                             | 90                                                                                                                                | Construction of steel bridge with 9 m in length and 6m in width.                                                                                                                                                                                                                                                                                                                                                                                                                                                                                                                            |
|                                   | 1.<br>2.<br>3.<br>4. | The surface backfilling wir roads is ranging Providing mate (each one is 15 provides a stall Binder will be are identified at Once the sup installed, the added to provide The expected Motor Grader, | needs to th clean ng from 5 terials (g fcm in the ble surface added af and repair portive se top layer de a clean machine Asphalt | nclude the following activities:  be completely clean and clear after soil. The average width of the existing 8 m and one lane in each direction.  Travel) to create double layer of subbase ickness) and well compacted. The sub base is to support new pavement.  The the sub base is laid and any soft areas ired.  Structures of a new asphalt surface are of fresh asphalt (10 cm in thickness) is and smooth ride.  Tries and equipment are: Wheel Loader, Pavers, and roller machine.  The the following activities:  The completely clean and clear after after and each direction. |