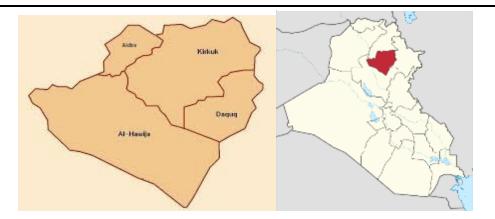

## Project Location

The subproject is located in the governorate of Kirkuk that is situated in northern Iraq, the Lower Zab and Tigris rivers in the west, the Hamreen Mountains in the south, and the Sirwan (or Diyala) river in the southwest. Kirkuk is also approximately 250 kilometres (155 miles) from Baghdad (as shown in figure below). The proposed location of these rural roads will be in an open area. The construction of the projects will use the exact footprint of the existing roads and no widening of the roads will occur. The length of each road, coordinates, and the population in each village are shown in the table below:

Table 1: Information about the villages

| No. | Village       | Length | Population | Coordinates               |
|-----|---------------|--------|------------|---------------------------|
|     |               | (Km)   | -          |                           |
| 1   | BASHBLAG      | 4      | 4352       | 35.479785,<br>44.701972   |
| 2   | BEREGAN       | 1.5    | 4931       | 35.5967334,<br>44.566062  |
| 3   | YEKHTKHA<br>N | 2.2    | 2242       | 35.6140433,<br>44.7163233 |
| 4   | SIKANYAN      | 2      | 4293       | 35.5536266, $44.3586974$  |
|     | Total         | 9.7    | 15818      |                           |

<sup>&</sup>lt;sup>1</sup>https://mop.gov.iq/en/static/uploads/3/hold\_files/1554275891f27e56413334e9be28f30a42176e33e0--Binder1.pdf

**Figure 1: Project Location** 

The area adjacent to these subprojects' sites are characterized as rural residential and semi desertic to agricultural in some area. There are no protected areas or endangered species (there is no critical or high biodiversity values that might be affected) in the vicinity of the sites. There are no close sensitive receptors located to the subprojects site. The subprojects will improve the transportation infrastructure in these villages by providing asphalt surface to facilitate transport for local communities and road users. Moreover, the road will help the students to go to their schools easily. It important to mention that these roads are within the villages as a network, therefore the other roads can be used as alternative roads.