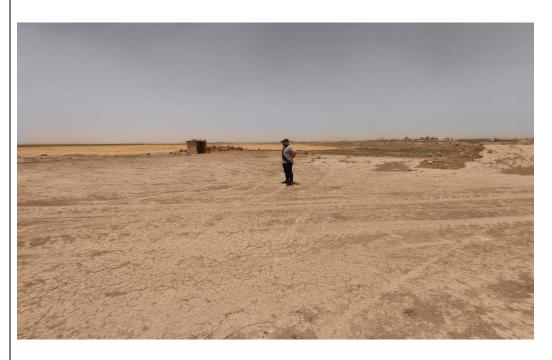

<sup>&</sup>lt;sup>1</sup>https://mop.gov.iq/en/static/uploads/3/hold\_files/1554275891f27e56413334e9be28f30a42176e33e0--Binder1.pdf

The proposed location of these schools will be in an open area. The school is a separated primary school (i.e., morning for girls and afternoon for boys) and the age range of students who will study there is between 6-12 years old with about 100 students.

Turkluan / school

Sonor /school

Figure 1: Project area

The area adjacent to the subproject sites is characterized as rural residential and semi desertic in some areas. The subproject is located within a residential part of the area. There are no protected areas or threatened species (there are no critical or high biodiversity values that might be affected) in the vicinity of the site. There are no close sensitive receptors located to the subprojects site. The subproject is expected to result in significant socio-economic benefits for the local community and surrounding areas as it will enhance self-esteem and the ability to value each person's own worth through a happy, caring, enriching and secure environment. Also, to develop social awareness, group responsibility and empathy through the social context of learning.