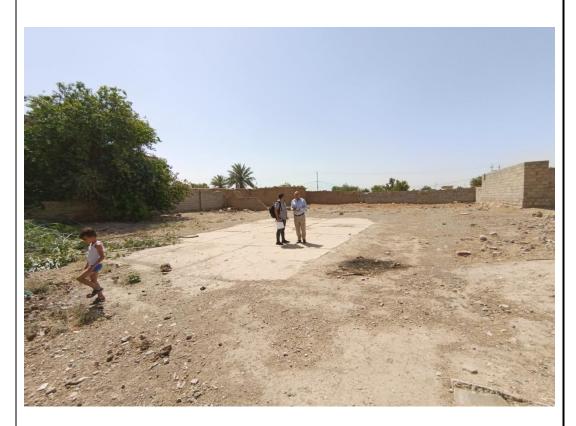

<sup>&</sup>lt;sup>1</sup>https://mop.gov.iq/en/static/uploads/3/hold\_files/1554275891f27e56413334e9be28f30a42176e33e0--Binder1.pdf

The proposed location of these schools will be in an open area. The school is a separated primary school (i.e., morning for girls and afternoon for boys) and the age range of students who will study there is between 6-12 years old with about 100 students.

Turkluan / school

Sonor /school

Figure 1: Project area

The area adjacent to the subproject sites is characterized as rural residential and semi desertic in some areas. The subproject is located within a residential part of the area. There are no protected areas or threatened species (there are no critical or high biodiversity values that might be affected) in the vicinity of the site. There are no close sensitive receptors located to the subprojects site. The subproject is expected to result in significant socio-economic benefits for the local community and surrounding areas as it will enhance self-esteem and the ability to value each person's own worth through a happy, caring, enriching and secure environment. Also, to develop social awareness, group responsibility and empathy through the social context of learning.