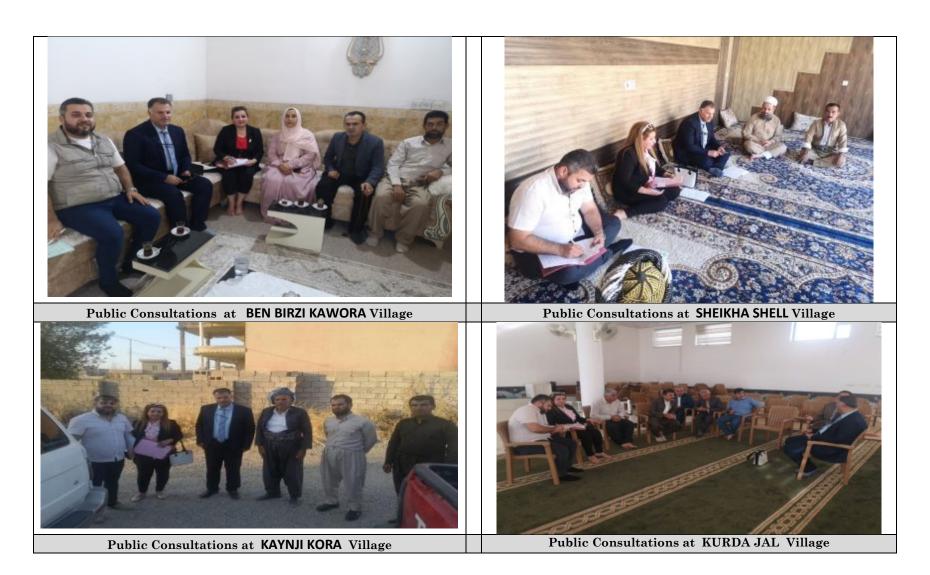

# Public Consultation Process

The consultations were carried out in the village for the construction of Roads on the **October 2022**, Group consultations were conducted with the villagers, and accordingly a questionnaire was formulated to cover the main environmental and social aspects related to the sub-project.

The formatted questionnaire was then addressed to 10 women and 29 men in Four villages the surrounding community randomly to have their opinions and thoughts regarding the construction activities.

### **Consultation Results:**

All those interviewed expressed their support to the project. All interviewees expressed their hope that the completion of the project will lead to more goods moving through their areas. Therefore, they link the project with improving their living conditions and the development of the area economically. They also stressed the importance of providing a timetable for the completion of the project because they heard of many planned projects in their district but have not seen them being completed. The participants emphasized that they know that the project's benefits are far greater than its negative impacts and confirmed their willingness to cooperate with the project. All participants in the village expressed that the construction of the Road will have a positive impact on their social daily life. Please refer to Annex 1 and Annex 2 for sample of the consultations for both men and women in these villages. The full list of participants for public consultations and individual interviews are attached in standalone document to reduce the size of the instrument. As per the questionnaire prepared for individual interview, the below are the main findings: