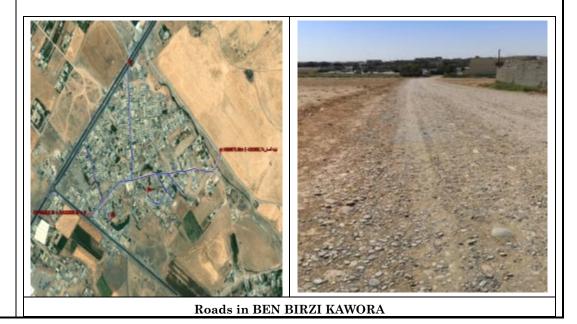

The length of each Road, coordinates, and the population in each village are shown in the table below:

Table 1: Information about the villages

|       | rable 1: Information about the vinages |                |                              |                |                   |
|-------|----------------------------------------|----------------|------------------------------|----------------|-------------------|
| No.   | Village                                | Length<br>(Km) | Project<br>Duration<br>(day) | Popula<br>tion | Coordinates       |
| 1     | BEN BIRZI<br>KAWORA                    | 2.1            | 180                          | 3850           | 39.5929,40.00838  |
| 2     | SHEIKHA<br>SHELL                       | 1.25           | 180                          | 13750          | 41.0935,40.16864  |
| 3     | KAYNJI KORA                            | 5.3            | 180                          | 2600           | 39.1287,40.17947  |
| 4     | KURDA JAL                              | 1.85           | 180                          | 5280           | 40.03880,40.23958 |
| Total |                                        | 10.5           |                              | 25480          |                   |