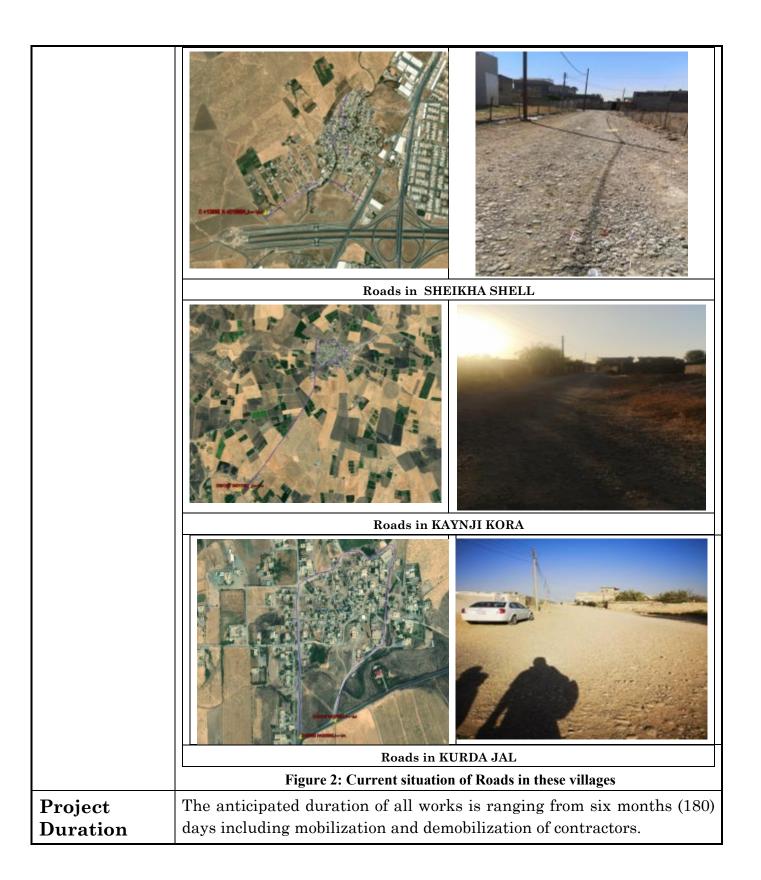

The length of each Road, coordinates, and the population in each village are shown in the table below:

Table 1: Information about the villages

|       | rable 1: Information about the vinages |                |                              |                |                   |
|-------|----------------------------------------|----------------|------------------------------|----------------|-------------------|
| No.   | Village                                | Length<br>(Km) | Project<br>Duration<br>(day) | Popula<br>tion | Coordinates       |
| 1     | BEN BIRZI<br>KAWORA                    | 2.1            | 180                          | 3850           | 39.5929,40.00838  |
| 2     | SHEIKHA<br>SHELL                       | 1.25           | 180                          | 13750          | 41.0935,40.16864  |
| 3     | KAYNJI KORA                            | 5.3            | 180                          | 2600           | 39.1287,40.17947  |
| 4     | KURDA JAL                              | 1.85           | 180                          | 5280           | 40.03880,40.23958 |
| Total |                                        | 10.5           |                              | 25480          |                   |

Page 5 of 45

| Proposed<br>Project<br>Activities | <ol> <li>Construction of the road will include the following activities:         <ol> <li>The surface needs to be completely clean and clear after backfilling with clean soil. The average width of the existing roads is ranging from 5-8 m and one lane in each direction.</li> <li>Providing materials (gravel) to create double layer of subbase (each one is 15cm in thickness) and well compacted. The sub base provides a stable surface to support new pavement.</li> <li>Binder will be added after the sub base is laid and any soft areas are identified and repaired.</li> <li>Once the supportive structures of a new asphalt surface are installed, the top layer of fresh asphalt (10 cm in thickness) is added to provide a clean and smooth ride.</li> <li>The expected machineries and equipment are: Wheel Loader, Motor Grader, Asphalt Pavers, and roller machine.</li> <li>Its important to mention that all the raw materials that will be used in the construction of the roads are from an authorized quarry.</li> </ol> </li> </ol> |  |
|-----------------------------------|----------------------------------------------------------------------------------------------------------------------------------------------------------------------------------------------------------------------------------------------------------------------------------------------------------------------------------------------------------------------------------------------------------------------------------------------------------------------------------------------------------------------------------------------------------------------------------------------------------------------------------------------------------------------------------------------------------------------------------------------------------------------------------------------------------------------------------------------------------------------------------------------------------------------------------------------------------------------------------------------------------------------------------------------------------------|--|
| Land Use<br>and<br>Acquisition    | The area adjacent to the project site is characterized as rural residential and semi desertic to agricultural area. However, the construction activities will not cause an impact on agricultural area or make any crop damage.  The road will be constructed on state land and hence there are no issues related to land acquisition. The implementation activities will not cause relocation of people, vendors, and any individuals.                                                                                                                                                                                                                                                                                                                                                                                                                                                                                                                                                                                                                        |  |
| Contactor's<br>Camp               | The construction of the road will need about 15-20 worker per day for each site per day per day, Workers are expected to be hired locally, however if a construction camp is deemed necessary, it will be installed on vacant state-owned land. A portable holding tanks will be installed in the subproject, wastes will be collected and disposed in an authorized waste treatment plant/authorized disposing site to be determined later by the local municipality.  The contractor will establish his storage on vacant state-owned land for equipment and material within the area close to the construction area.  The construction camp should have independent sources of water and electricity, and the adequate septic tank for sanitary effluent disposal. Due its geographical location, influx of workers to the subproject area is not expected. Most of the workers will be locals from the surrounding area and will return to their homes.                                                                                                    |  |