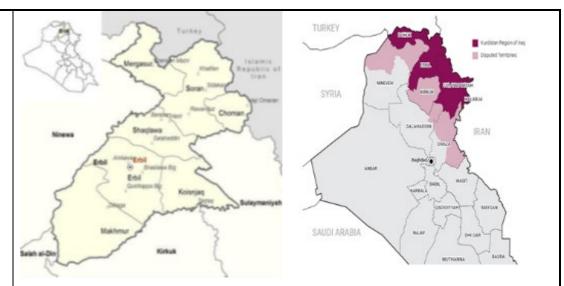

### Project Location

The subprojects are located in (BEN BIRZI KAWORA, SHEIKHA SHELL, KAYNJI KORA, KURDA JAL) These subprojects are located in the governorate of ERBIL that is located in northern of Iraq. Erbil shares internal boundaries with the governorates of Sulaymaniyah, Duhok, Kirkuk and Ninwah. (as shown in figure below).

 $<sup>{}^{1}\</sup>underline{https://documents1.worldbank.org/curated/en/221731554372651925/pdf/Environmental-and-Social-Management-Framework.pdf}$ 

**Figure 1: Project Location** 

The area adjacent to these subprojects' sites are characterized as rural residential and semi desertic to agricultural in some area. There are no protected areas or endangered species (there is no critical or high biodiversity values that might be affected) in the vicinity of the sites. There are no close sensitive receptors located to the subprojects site. The subprojects will improve the transportation infrastructure in these villages by providing asphalt surface to facilitate transport for local communities and road users. Moreover, the road will help the students to go to their schools easily. It important to mention that these roads are within the villages as a network, therefore the other roads can be used as alternative roads.